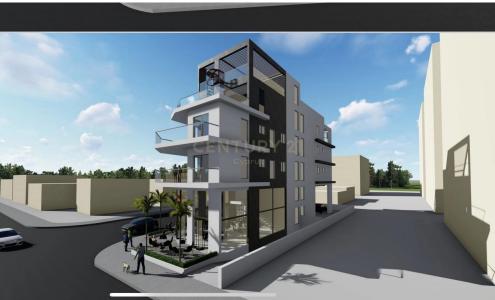

## 3 Bedroom Apartment for Sale in Limassol - Mesa Geitonia

This 3 bedroom apartment Is located in Mesa Geitonia area, This property offers convenient access to essential facilities such as banks, schools, shops, with the quick and easy access to the highway and is within walking distance to the beach . This project features both residential and commercial properties, including five apartments (comprising of 2 and 3 bedrooms) and commercial spaces ranging from 60 m² to 100 m² spread across different levels. Delivery December 2024