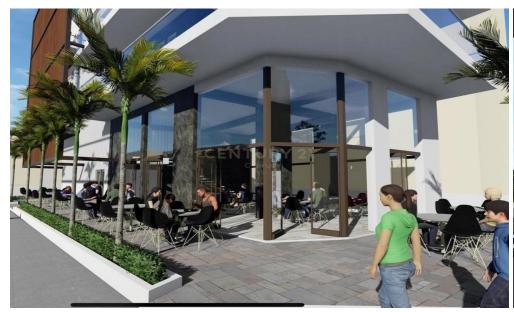

## 3 Bedroom Apartment for Sale in Limassol - Mesa Geitonia

This 3 bedroom apartment Is located in Mesa Geitonia area, This property offers convenient access to essential facilities such as banks, schools, shops, with the quick and easy access to the highway and is within walking distance to the beach . This project features both residential and commercial properties, including five apartments (comprising of 2 and 3 bedrooms) and commercial spaces ranging from 60 m² to 100 m² spread across different levels. Delivery December 2024