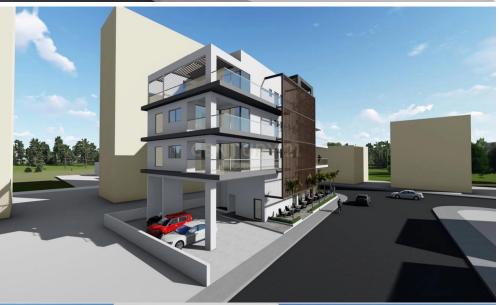

## 3 Bedroom Apartment for Sale in Limassol - Mesa Geitonia

This 3 bedroom apartment Is located in Mesa Geitonia area, This property offers convenient access to essential facilities such as banks, schools, shops, with the quick and easy access to the highway and is within walking distance to the beach . This project features both residential and commercial properties, including five apartments (comprising of 2 and 3 bedrooms) and commercial spaces ranging from 60 m² to 100 m² spread across different levels. Delivery December 2024