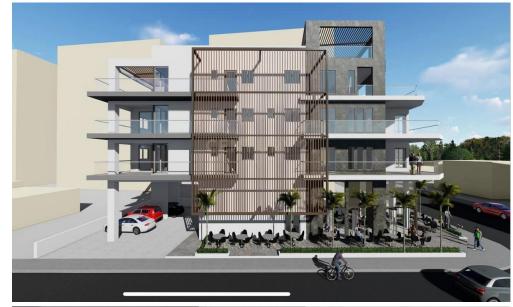

## 3 Bedroom Apartment for Sale in Limassol - Mesa Geitonia

This 2 bedroom apartment Is located in Mesa Geitonia area, This property offers convenient access to essential facilities such as banks, schools, shops, with the quick and easy access to the highway and is within walking distance to the beach . This project features both residential and commercial properties, including five apartments (comprising of 2 and 3 bedrooms) and commercial spaces ranging from 60 m² to 100 m² spread across different levels. Delivery December 2024.