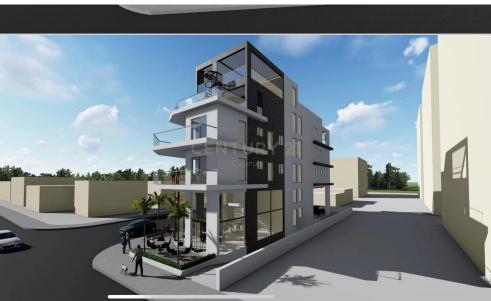

## 3 Bedroom Apartment for Sale in Limassol - Mesa Geitonia

This 2 bedroom apartment Is located in Mesa Geitonia area, This property offers convenient access to essential facilities such as banks, schools, shops, with the quick and easy access to the highway and is within walking distance to the beach . This project features both residential and commercial properties, including five apartments (comprising of 2 and 3 bedrooms) and commercial spaces ranging from 60 m² to 100 m² spread across different levels. Delivery December 2024.