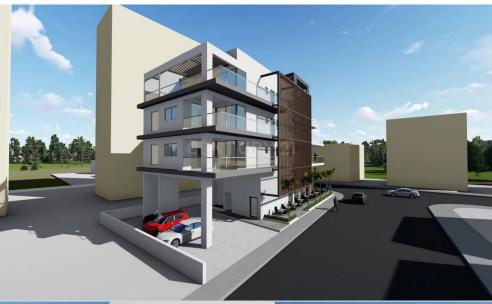

## 3 Bedroom Apartment for Sale in Limassol - Mesa Geitonia

This 2 bedroom apartment Is located in Mesa Geitonia area, This property offers convenient access to essential facilities such as banks, schools, shops, with the quick and easy access to the highway and is within walking distance to the beach . This project features both residential and commercial properties, including five apartments (comprising of 2 and 3 bedrooms) and commercial spaces ranging from 60 m² to 100 m² spread across different levels. Delivery December 2024.