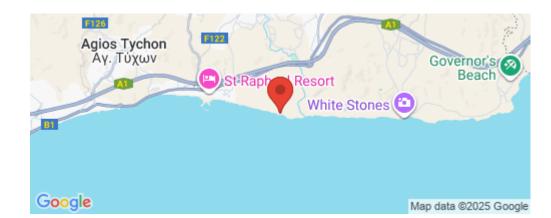

## Location

**Location:** Pyrgos Lemesou Region: **Limassol** 

Coordinates: **34.70752** / **33.19178** 

Price: €2 190 000 + VAT

VAT for this property is **€247,019** or **€416,100**. VAT usually is 19%. If it is your first purchase of property, you can have VAT reduced to 5% for the first 150sq.m. of the property.