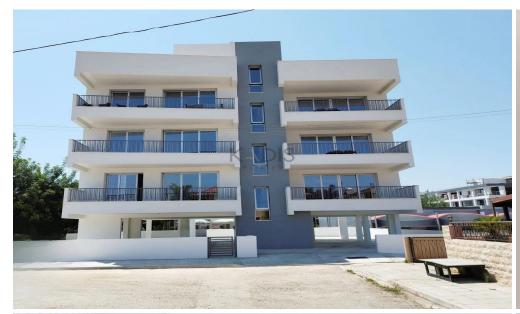

# 901m<sup>2</sup> Building for Sale in Limassol District

- •3 Floors
- •Six spacious 2-bedroom apartments, two on each floor
- •Covered Areas 900.5m2
- •Plot Area 500m2
- •A/C Units
- Storage Units
- Roof Garden
- Covered Parking Spaces
- Energy Efficiency "A"
- Close to several amenities