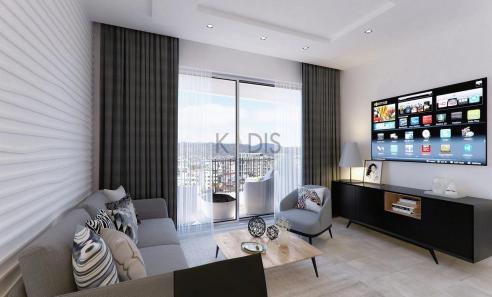

# 901m<sup>2</sup> Building for Sale in Limassol District

- •3 Floors
- •Six spacious 2-bedroom apartments, two on each floor
- •Covered Areas 900.5m2
- •Plot Area 500m2
- •A/C Units
- Storage Units
- Roof Garden
- Covered Parking Spaces
- Energy Efficiency "A"
- Close to several amenities