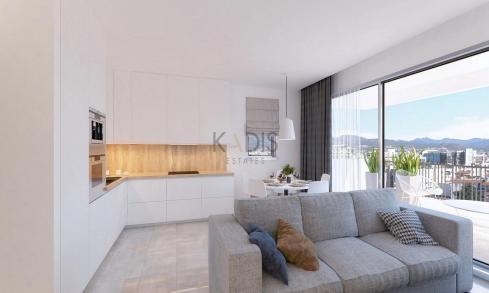

# 901m<sup>2</sup> Building for Sale in Limassol District

- •3 Floors
- •Six spacious 2-bedroom apartments, two on each floor
- •Covered Areas 900.5m2
- •Plot Area 500m2
- •A/C Units
- Storage Units
- Roof Garden
- Covered Parking Spaces
- Energy Efficiency "A"
- Close to several amenities