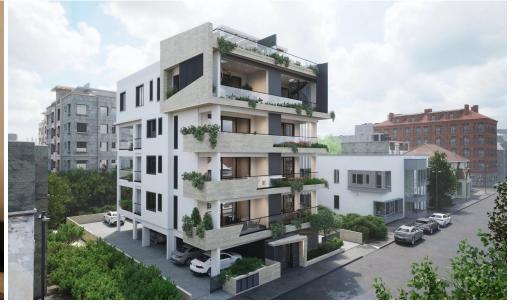

## 2 Bedroom Apartment for Sale in Limassol - Katholiki

Reference ID: #SA34577Price details: €649,000 +VATProject it represents a new standard of modern living in Limassol's City Center of Katholiki.Strategically situated in the heart of Limassol, in a great neighborhood to call home and presents a lucrative investment opportunity.The building is designed to comply fully with the European regulation of the anti-seismic code.External walls are clad with polystyrene slabs for thermal insulation plaster to meet the standards for insulation.Innovative Design:cutting-edge architectureProject is designed to provide a luxurious and sustainable living experienceEach unit boasts high-end finishes, spacious layouts, and eco-friendly features.Ea...