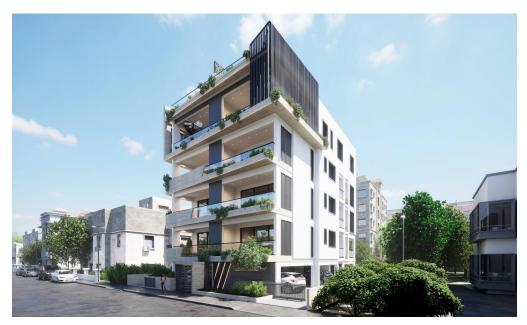

## 2 Bedroom Apartment for Sale in Limassol - Katholiki

Reference ID: #SA34577Price details: €649,000 +VATProject it represents a new standard of modern living in Limassol's City Center of Katholiki.Strategically situated in the heart of Limassol, in a great neighborhood to call home and presents a lucrative investment opportunity.The building is designed to comply fully with the European regulation of the anti-seismic code.External walls are clad with polystyrene slabs for thermal insulation plaster to meet the standards for insulation.Innovative Design:cutting-edge architectureProject is designed to provide a luxurious and sustainable living experienceEach unit boasts high-end finishes, spacious layouts, and eco-friendly features.Ea...