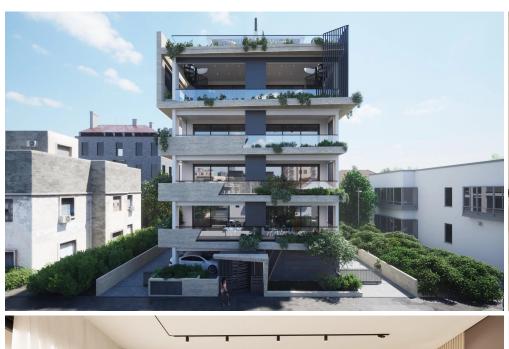

## 2 Bedroom Apartment for Sale in Limassol - Katholiki

Reference ID: #SA34577Price details: €649,000 +VATProject it represents a new standard of modern living in Limassol's City Center of Katholiki.Strategically situated in the heart of Limassol, in a great neighborhood to call home and presents a lucrative investment opportunity.The building is designed to comply fully with the European regulation of the anti-seismic code.External walls are clad with polystyrene slabs for thermal insulation plaster to meet the standards for insulation.Innovative Design:cutting-edge architectureProject is designed to provide a luxurious and sustainable living experienceEach unit boasts high-end finishes, spacious layouts, and eco-friendly features.Ea...