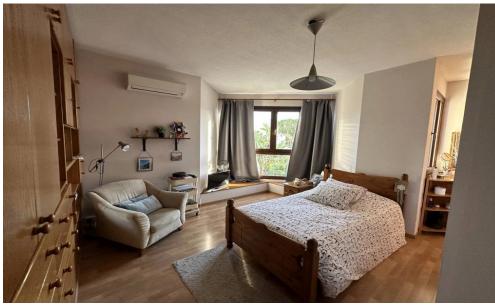

Upon entering, you are welcomed into a spacious living area on the left, featuring a cozy fireplace that creates a warm and inviting atmosphere. To the right, the dining area is perfect for hosting dinner parties. Behind the staircase, you'll find a stylish built-in bar area, ideal for entertainin...