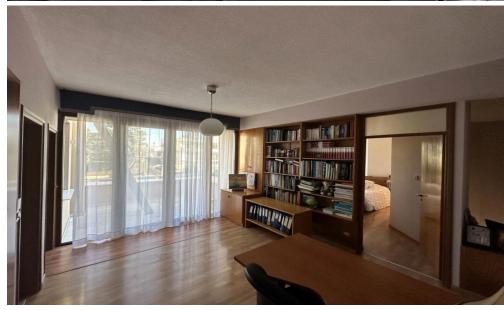

Upon entering, you are welcomed into a spacious living area on the left, featuring a cozy fireplace that creates a warm and inviting atmosphere. To the right, the dining area is perfect for hosting dinner parties. Behind the staircase, you'll find a stylish built-in bar area, ideal for entertainin...