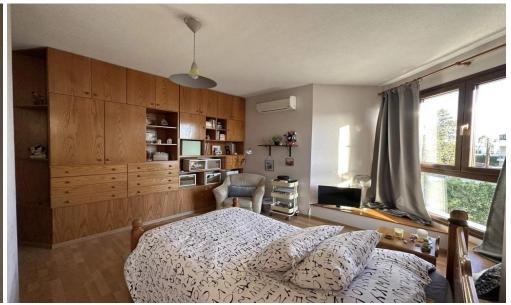

Upon entering, you are welcomed into a spacious living area on the left, featuring a cozy fireplace that creates a warm and inviting atmosphere. To the right, the dining area is perfect for hosting dinner parties. Behind the staircase, you'll find a stylish built-in bar area, ideal for entertainin...