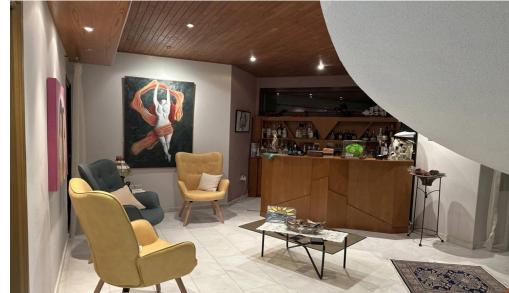

Upon entering, you are welcomed into a spacious living area on the left, featuring a cozy fireplace that creates a warm and inviting atmosphere. To the right, the dining area is perfect for hosting dinner parties. Behind the staircase, you'll find a stylish built-in bar area, ideal for entertainin...