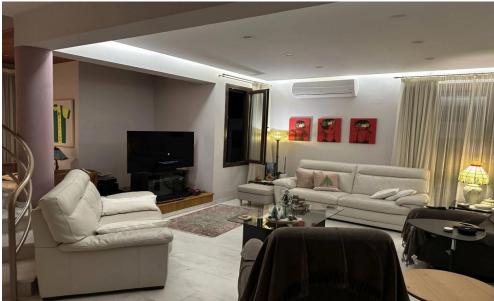

Upon entering, you are welcomed into a spacious living area on the left, featuring a cozy fireplace that creates a warm and inviting atmosphere. To the right, the dining area is perfect for hosting dinner parties. Behind the staircase, you'll find a stylish built-in bar area, ideal for entertainin...