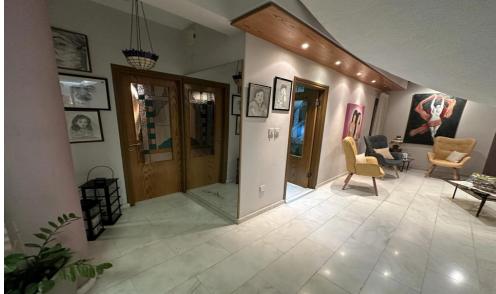

Upon entering, you are welcomed into a spacious living area on the left, featuring a cozy fireplace that creates a warm and inviting atmosphere. To the right, the dining area is perfect for hosting dinner parties. Behind the staircase, you'll find a stylish built-in bar area, ideal for entertainin...