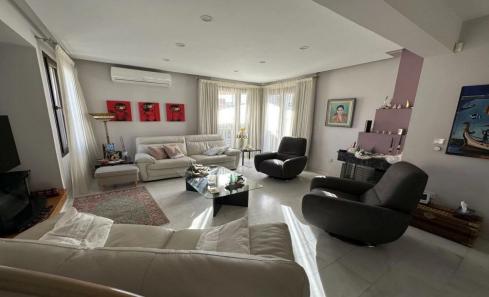

Upon entering, you are welcomed into a spacious living area on the left, featuring a cozy fireplace that creates a warm and inviting atmosphere. To the right, the dining area is perfect for hosting dinner parties. Behind the staircase, you'll find a stylish built-in bar area, ideal for entertainin...