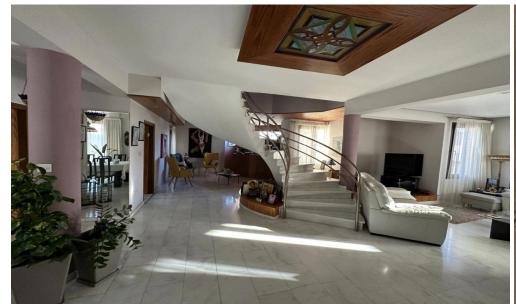

Upon entering, you are welcomed into a spacious living area on the left, featuring a cozy fireplace that creates a warm and inviting atmosphere. To the right, the dining area is perfect for hosting dinner parties. Behind the staircase, you'll find a stylish built-in bar area, ideal for entertainin...