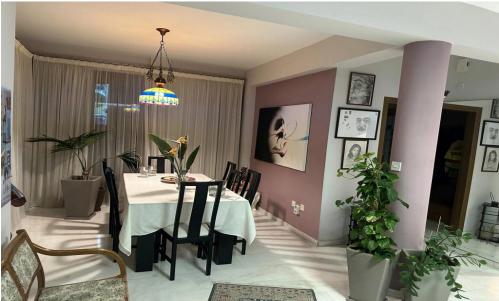

Upon entering, you are welcomed into a spacious living area on the left, featuring a cozy fireplace that creates a warm and inviting atmosphere. To the right, the dining area is perfect for hosting dinner parties. Behind the staircase, you'll find a stylish built-in bar area, ideal for entertainin...