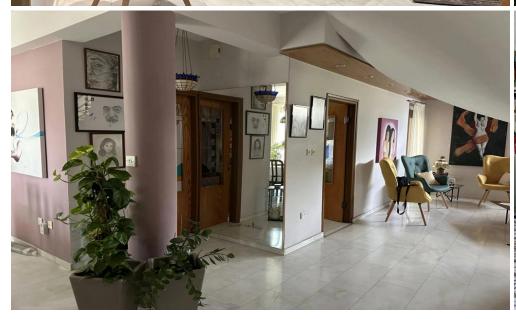

Upon entering, you are welcomed into a spacious living area on the left, featuring a cozy fireplace that creates a warm and inviting atmosphere. To the right, the dining area is perfect for hosting dinner parties. Behind the staircase, you'll find a stylish built-in bar area, ideal for entertainin...