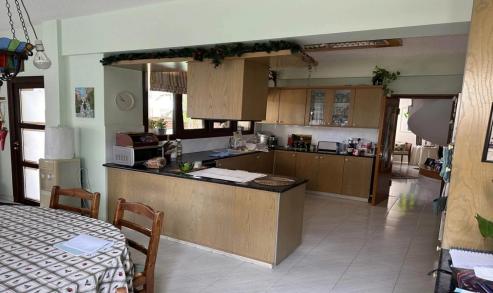

Upon entering, you are welcomed into a spacious living area on the left, featuring a cozy fireplace that creates a warm and inviting atmosphere. To the right, the dining area is perfect for hosting dinner parties. Behind the staircase, you'll find a stylish built-in bar area, ideal for entertainin...