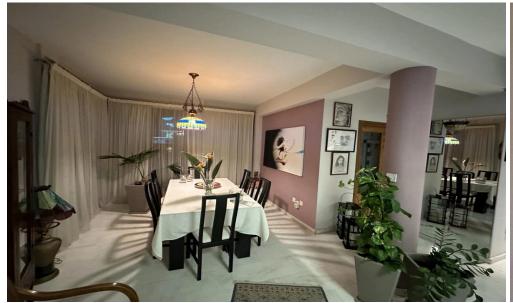

Upon entering, you are welcomed into a spacious living area on the left, featuring a cozy fireplace that creates a warm and inviting atmosphere. To the right, the dining area is perfect for hosting dinner parties. Behind the staircase, you'll find a stylish built-in bar area, ideal for entertainin...