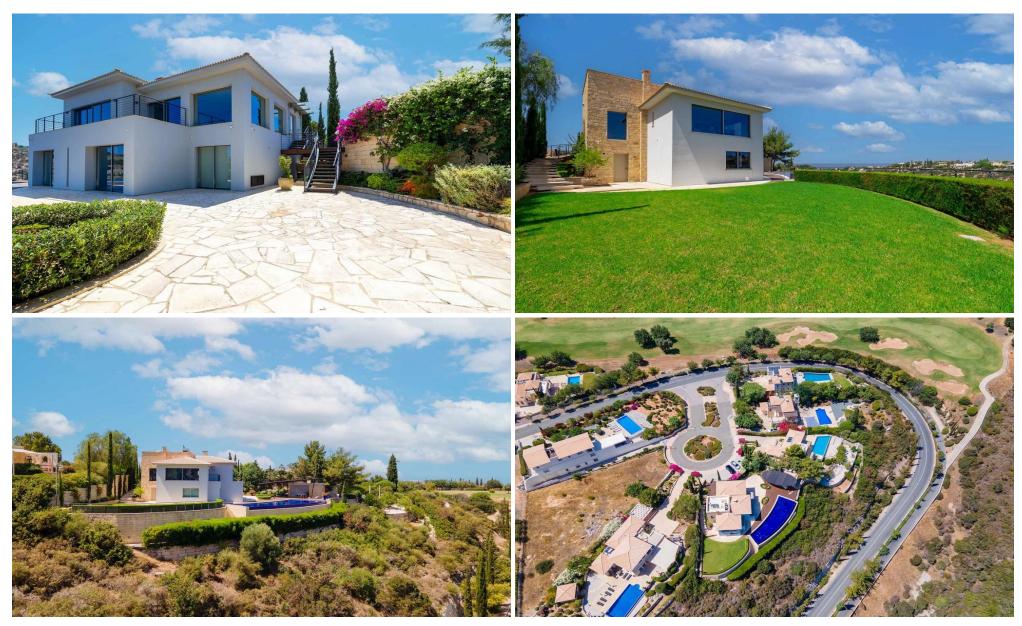

## 4 Bedroom House for Sale in Aphrodite Hills, Paphos District

Welcome to this stunningly redesigned villa, located on a sizeable plot in a very accessible but quiet spot on the Aphrodite Hills' Eastern Plateau. This magnificent villa in Paphos offers incredible views and complete privacy. Crossing the timbered bridge through the main entrance of this spectacular villa, one will notice the expansive open-plan living, dining, and kitchen areas. A modern free-standing fireplace is featured centrally, and a unique kitchen design is supplemented with high-end brand fixtures and fittings. Large terraces located off the living and dining areas of this Cyprus villa provide breathless views and complete serenity. On the lower level, there is a ...