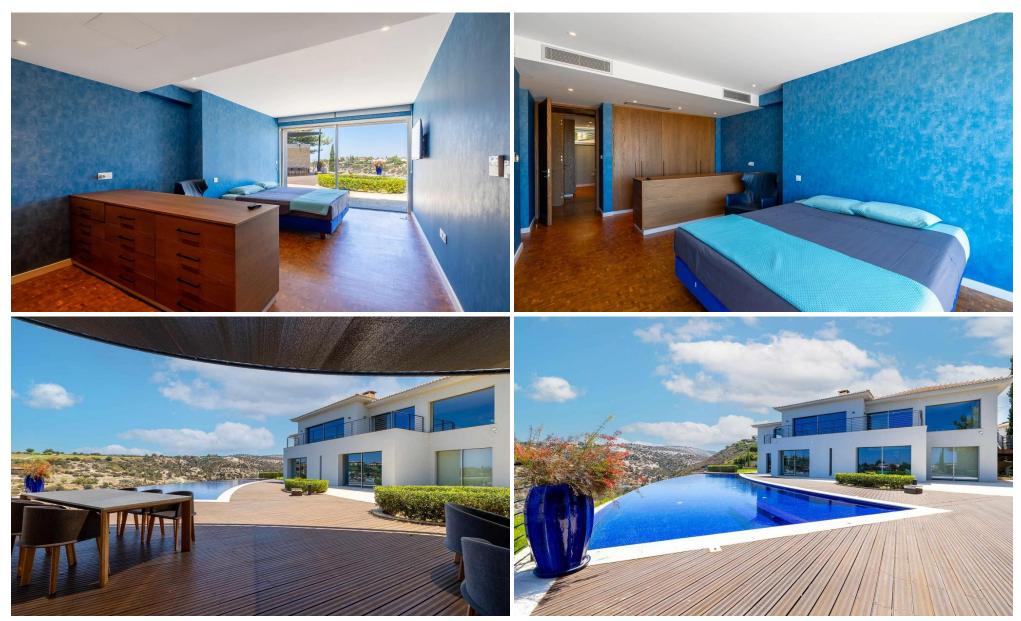

## 4 Bedroom House for Sale in Aphrodite Hills, Paphos District

Welcome to this stunningly redesigned villa, located on a sizeable plot in a very accessible but quiet spot on the Aphrodite Hills' Eastern Plateau. This magnificent villa in Paphos offers incredible views and complete privacy. Crossing the timbered bridge through the main entrance of this spectacular villa, one will notice the expansive open-plan living, dining, and kitchen areas. A modern free-standing fireplace is featured centrally, and a unique kitchen design is supplemented with high-end brand fixtures and fittings. Large terraces located off the living and dining areas of this Cyprus villa provide breathless views and complete serenity. On the lower level, there is a ...