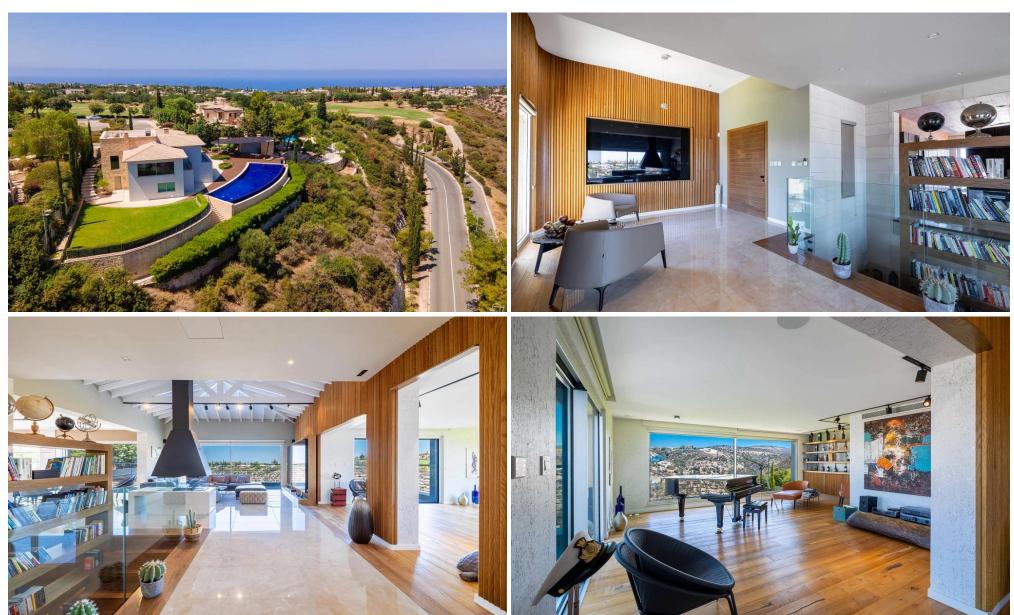

## 4 Bedroom House for Sale in Aphrodite Hills, Paphos District

Welcome to this stunningly redesigned villa, located on a sizeable plot in a very accessible but quiet spot on the Aphrodite Hills' Eastern Plateau. This magnificent villa in Paphos offers incredible views and complete privacy. Crossing the timbered bridge through the main entrance of this spectacular villa, one will notice the expansive open-plan living, dining, and kitchen areas. A modern free-standing fireplace is featured centrally, and a unique kitchen design is supplemented with high-end brand fixtures and fittings. Large terraces located off the living and dining areas of this Cyprus villa provide breathless views and complete serenity. On the lower level, there is a ...