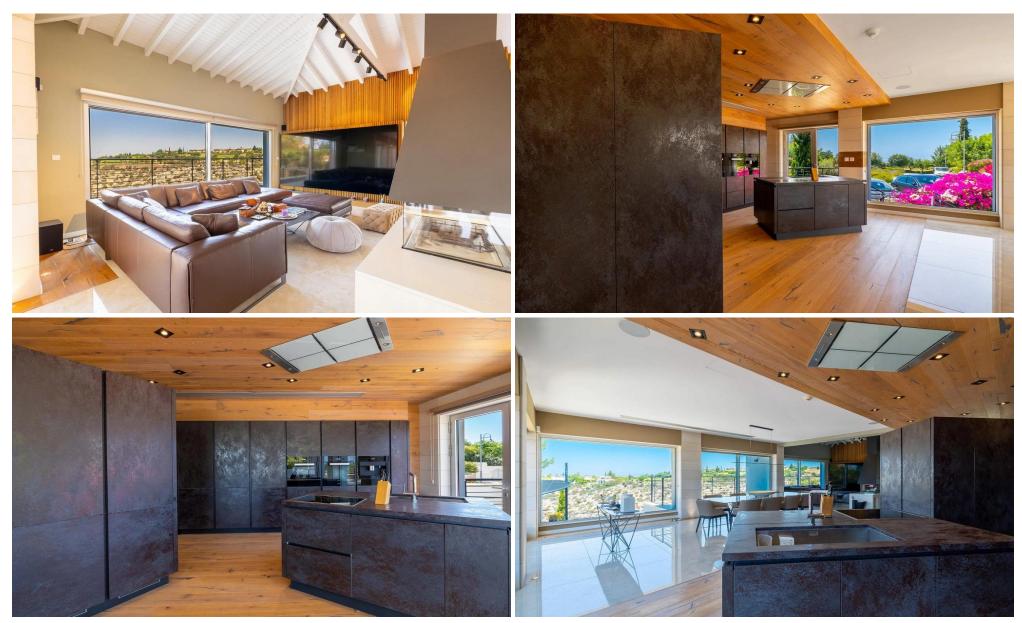

## 4 Bedroom House for Sale in Aphrodite Hills, Paphos District

Welcome to this stunningly redesigned villa, located on a sizeable plot in a very accessible but quiet spot on the Aphrodite Hills' Eastern Plateau. This magnificent villa in Paphos offers incredible views and complete privacy. Crossing the timbered bridge through the main entrance of this spectacular villa, one will notice the expansive open-plan living, dining, and kitchen areas. A modern free-standing fireplace is featured centrally, and a unique kitchen design is supplemented with high-end brand fixtures and fittings. Large terraces located off the living and dining areas of this Cyprus villa provide breathless views and complete serenity. On the lower level, there is a ...