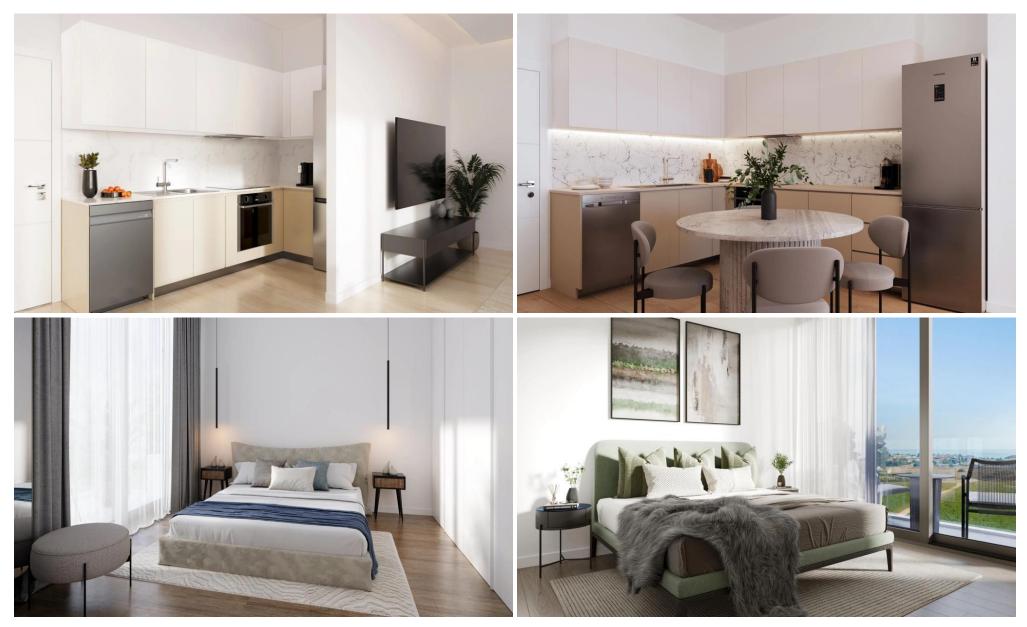

Each apartment is meticulously designed with an open-plan layout that seamlessly integrates the living and dining areas, creating a spacious and welcoming environment. The interiors are adorned with decorative false ceilings and high-quality finishes. The modern kitchens are equipped with soft-closing cabinets and elegant granite countertops. Floor...