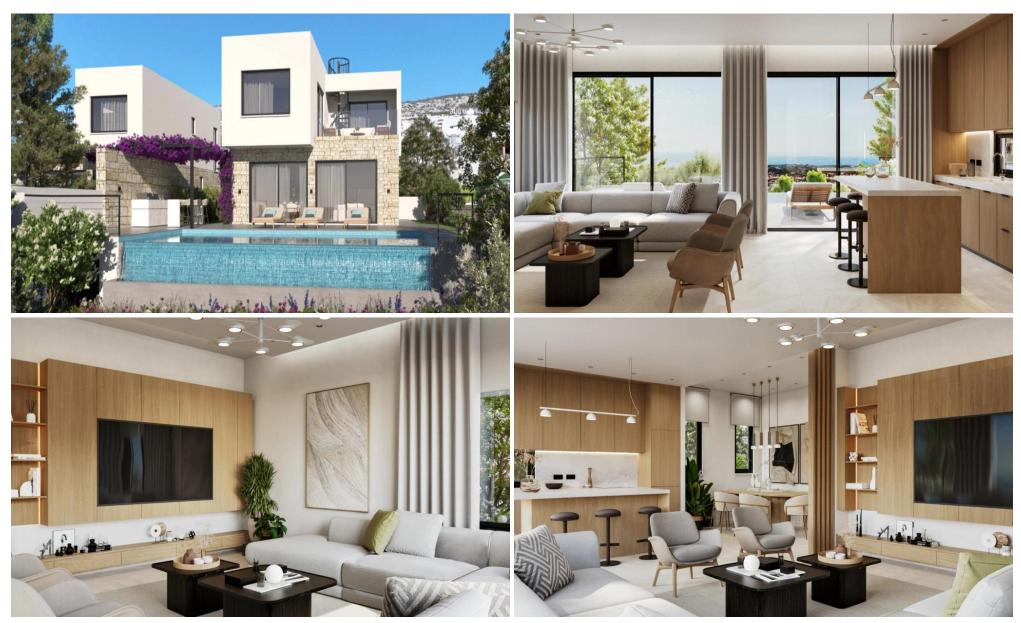

## 3 Bedroom House for Sale in Pegeia, Paphos District

These stunning 3-bedroom villas in Pegia, Pafos are located in a peaceful community, surrounded by breathtaking views and a tranquil living environment. Situated conveniently close to supermarkets, taverns, pubs, coffee shops, and the beautiful Coral Bay Beach, just a few minutes away, everything you need is within easy reach.

The villas are thoughtfully designed across two levels, with a ground floor featuring a bedroom with an ensuite bathroom, a dining room, a kitchen, a cozy living room, and an additional bathroom. Upstairs, you'll find two more bedrooms, each with its own ensuite bathroom, as well as an uncovered veranda with amazing views.