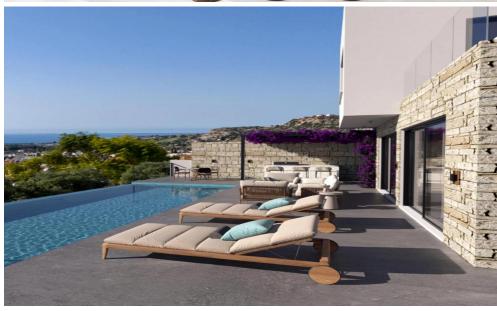

## 3 Bedroom House for Sale in Pegeia, Paphos District

These stunning 3-bedroom villas in Pegia, Pafos are located in a peaceful community, surrounded by breathtaking views and a tranquil living environment. Situated conveniently close to supermarkets, taverns, pubs, coffee shops, and the beautiful Coral Bay Beach, just a few minutes away, everything you need is within easy reach.

The villas are thoughtfully designed across two levels, with a ground floor featuring a bedroom with an ensuite bathroom, a dining room, a kitchen, a cozy living room, and an additional bathroom. Upstairs, you'll find two more bedrooms, each with its own ensuite bathroom, as well as an uncovered veranda with amazing views.