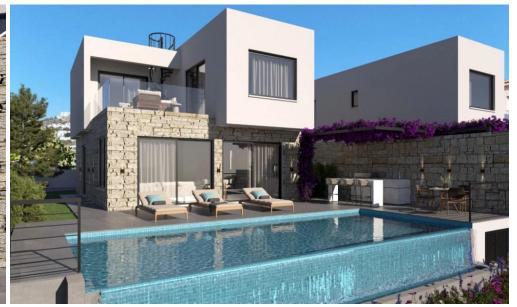

## 3 Bedroom House for Sale in Pegeia, Paphos District

These stunning 3-bedroom villas in Pegia, Pafos are located in a peaceful community, surrounded by breathtaking views and a tranquil living environment. Situated conveniently close to supermarkets, taverns, pubs, coffee shops, and the beautiful Coral Bay Beach, just a few minutes away, everything you need is within easy reach.

The villas are thoughtfully designed across two levels, with a ground floor featuring a bedroom with an ensuite bathroom, a dining room, a kitchen, a cozy living room, and an additional bathroom. Upstairs, you'll find two more bedrooms, each with its own ensuite bathroom, as well as an uncovered veranda with amazing views.