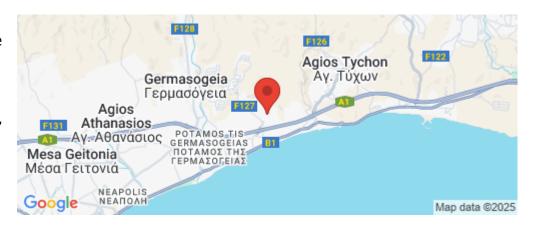

Amenities Location

**Location:** Agios Tychonas Region: **Limassol** 

Coordinates: **34.7124** / **33.1113** 

Price: €2 765 000 + VAT

VAT for this property is **€420,917** or **€525,350**. VAT usually is 19%. If it is your first purchase of property, you can have VAT reduced to 5% for the first 150sq.m. of the property.