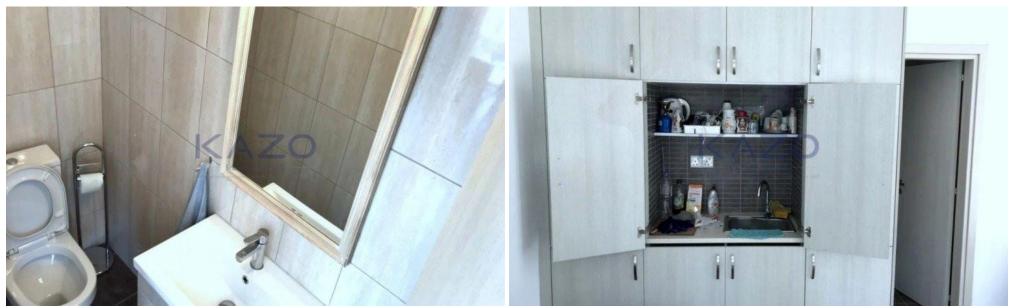

### 44m<sup>2</sup> Commercial for Sale in Limassol - Neapolis

Shop for rent in Neapolis area, in Limassol.

The shop has 44 sqm total interior area and 40 sqm exterior area. It has been fully renovated. The property provides a kitchenette and one WC.