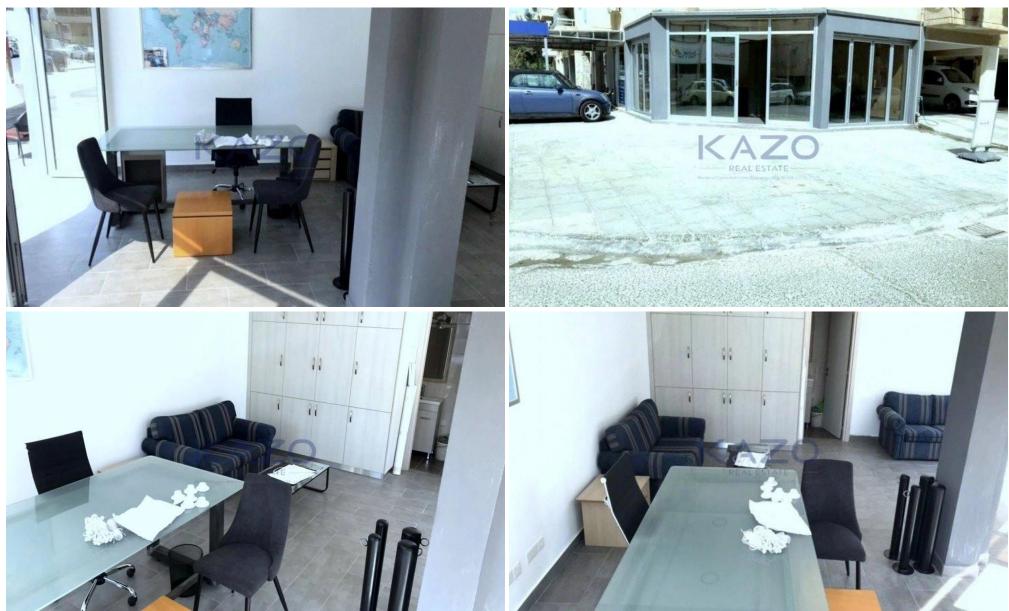

### 44m<sup>2</sup> Commercial for Sale in Limassol - Neapolis

Shop for rent in Neapolis area, in Limassol.

The shop has 44 sqm total interior area and 40 sqm exterior area. It has been fully renovated. The property provides a kitchenette and one WC.