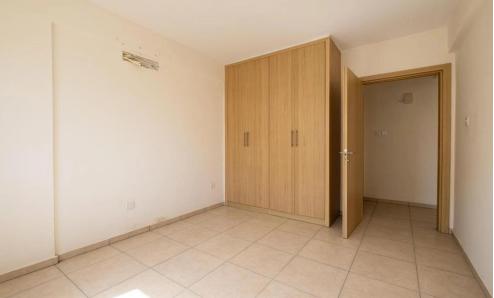

It has an internal area of 75sqm, 5sqm of covered verandas and 15sqm of uncovered verandas. It enjoys views of the sea.

The apartment comprises an open plan living room and dining room, kitchen with an exit to the covered and uncovered veranda and a main bathroom with toilet.