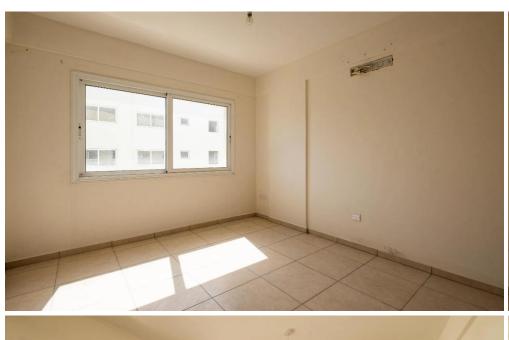

It has an internal area of 75sqm, 5sqm of covered verandas and 15sqm of uncovered verandas. It enjoys views of the sea.

The apartment comprises an open plan living room and dining room, kitchen with an exit to the covered and uncovered veranda and a main bathroom with toilet.