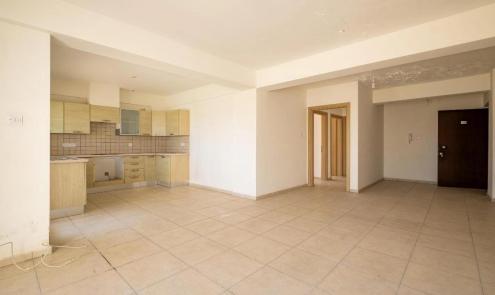

It has an internal area of 75sqm, 5sqm of covered verandas and 15sqm of uncovered verandas. It enjoys views of the sea.

The apartment comprises an open plan living room and dining room, kitchen with an exit to the covered and uncovered veranda and a main bathroom with toilet.