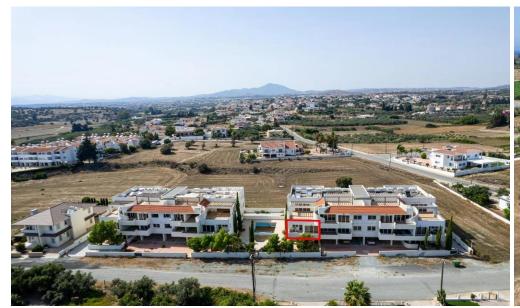

## 2 Bedroom Apartment for Sale in Mazotos, Larnaca District

The property consists of a two-bedroom apartment (door no. B102) in Mazotos. It is situated on the 1st floor of Block B of the court complex known as "Pelagos Breeze". It is located 800m from Mazotos village, 150m from Kiti-Zigi connecting road and 1km from the sea.

The complex offers a communal swimming pool and covered parking places.

Sale can be effected through a SPA (...

| Property Info | Plot / Area Info |
|---------------|------------------|
|               |                  |