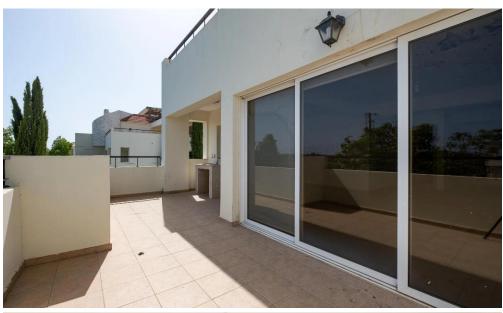

It has an internal area of 75sqm, 5sqm of covered verandas and 15sqm of uncovered verandas. It enjoys views of the sea.

The apartment comprises an open plan living room and dining room, kitchen with an exit to the covered and uncovered veranda and a main bathroom with toilet.