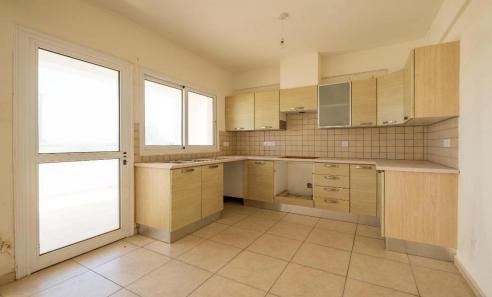

It has an internal area of 75sqm, 5sqm of covered verandas and 15sqm of uncovered verandas. It enjoys views of the sea.

The apartment comprises an open plan living room and dining room, kitchen with an exit to the covered and uncovered veranda and a main bathroom with toilet.