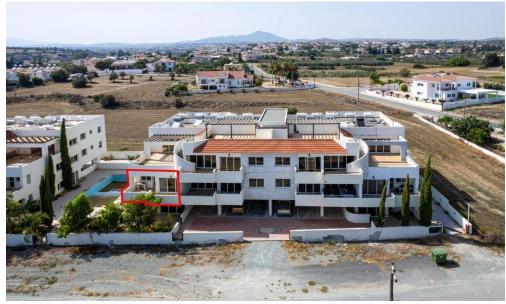

## 2 Bedroom Apartment for Sale in Mazotos, Larnaca District

The property consists of a two-bedroom apartment (door no. B102) in Mazotos. It is situated on the 1st floor of Block B of the court complex known as "Pelagos Breeze". It is located 800m from Mazotos village, 150m from Kiti-Zigi connecting road and 1km from the sea.

It has an internal area of 75sqm, 5sqm of covered verandas and 15sqm of uncovered verandas. It enjoys views of the sea.

The apartment comprises an open plan living room and dining room, kitchen with an exit to the covered and uncovered veranda and a main bathroom with toilet.

The complex offers a communal swimming pool and covered parking places.

Sale can be effected through a SPA (...

| Property Info | Plot / Area Info |
|---------------|------------------|
|               |                  |