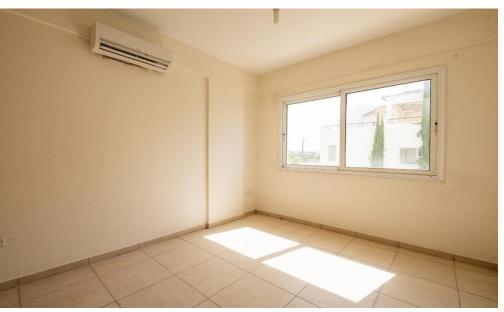

It has an internal area of 75sqm, 5sqm of covered verandas and 15sqm of uncovered verandas. It enjoys views of the sea.

The apartment comprises an open plan living room and dining room, kitchen with an exit to the covered and uncovered veranda and a main bathroom with toilet.