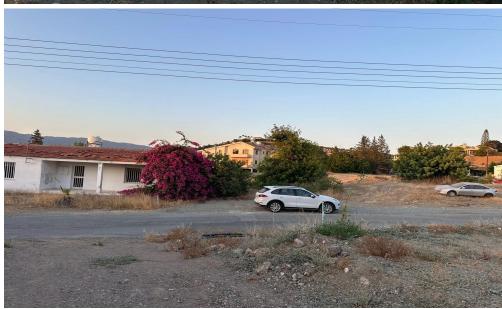

## 409m<sup>2</sup> Plot for Sale in Parekklisia, Limassol District

This 409m² plot is located in the heart of Pareklishia, perched atop a hill, offering breathtaking sea views. With a generous 90% cover area allowance, you can build up to two floors, making it perfect for a spacious residence or investment property. Enjoy the serene surroundings and the picturesque landscape from this prime piece of land.