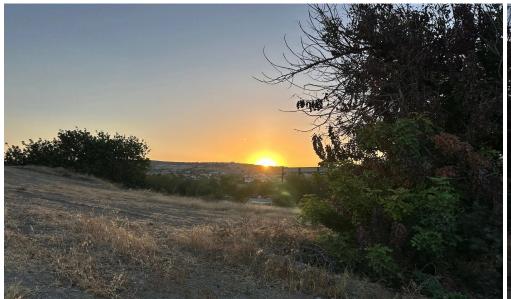

## 409m<sup>2</sup> Plot for Sale in Parekklisia, Limassol District

This 409m² plot is located in the heart of Pareklishia, perched atop a hill, offering breathtaking sea views. With a generous 90% cover area allowance, you can build up to two floors, making it perfect for a spacious residence or investment property. Enjoy the serene surroundings and the picturesque landscape from this prime piece of land.