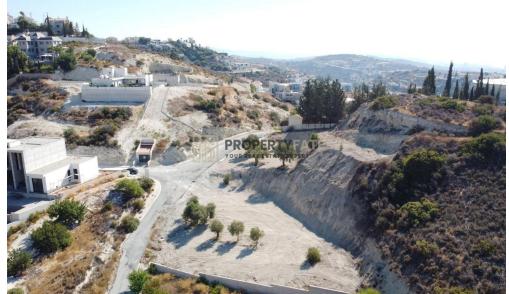

## 2,700m<sup>2</sup> Plot for Sale in Agios Tychonas, Limassol District

Residential land of: 2.700 sq.m with 30% Building Density – Asphalt Road and all Utility Services. Option to buy the whole land of 2.700sq.m. or one plot of 1.214sq.m.

Due to the topography of the land the views will remain always uninterrupted.

Suitable for one of the following possible options:

Mega mansion

2...

| <b>Property Info</b> | Plot / Area Info |      | Additional info  |                |
|----------------------|------------------|------|------------------|----------------|
|                      | Plot area        | 2700 | Reference Number | 1087           |
|                      |                  |      | Property type    | Land and Plots |
|                      |                  |      | Condition        | Pre-Owned      |
|                      |                  |      | View             | Sea view       |