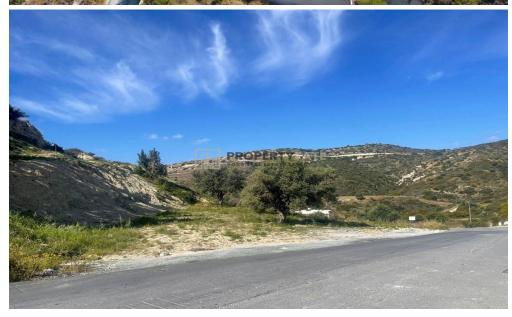

## 2,700m<sup>2</sup> Plot for Sale in Agios Tychonas, Limassol District

Residential land of: 2.700 sq.m with 30% Building Density – Asphalt Road and all Utility Services. Option to buy the whole land of 2.700sq.m. or one plot of 1.214sq.m.

Due to the topography of the land the views will remain always uninterrupted.

Suitable for one of the following possible options:

Mega mansion

2...

| <b>Property Info</b> | Plot / Area Info |      | Additional info  |                |
|----------------------|------------------|------|------------------|----------------|
|                      | Plot area        | 2700 | Reference Number | 1087           |
|                      |                  |      | Property type    | Land and Plots |
|                      |                  |      | Condition        | Pre-Owned      |
|                      |                  |      | View             | Sea view       |