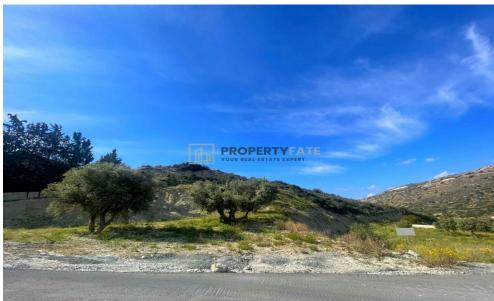

## 2,700m<sup>2</sup> Plot for Sale in Agios Tychonas, Limassol District

Residential land of: 2.700 sq.m with 30% Building Density – Asphalt Road and all Utility Services. Option to buy the whole land of 2.700sq.m. or one plot of 1.214sq.m.

Due to the topography of the land the views will remain always uninterrupted.

Suitable for one of the following possible options:

Mega mansion

2...

| <b>Property Info</b> | Plot / Area Info |      | Additional info  |                |
|----------------------|------------------|------|------------------|----------------|
|                      | Plot area        | 2700 | Reference Number | 1087           |
|                      |                  |      | Property type    | Land and Plots |
|                      |                  |      | Condition        | Pre-Owned      |
|                      |                  |      | View             | Sea view       |