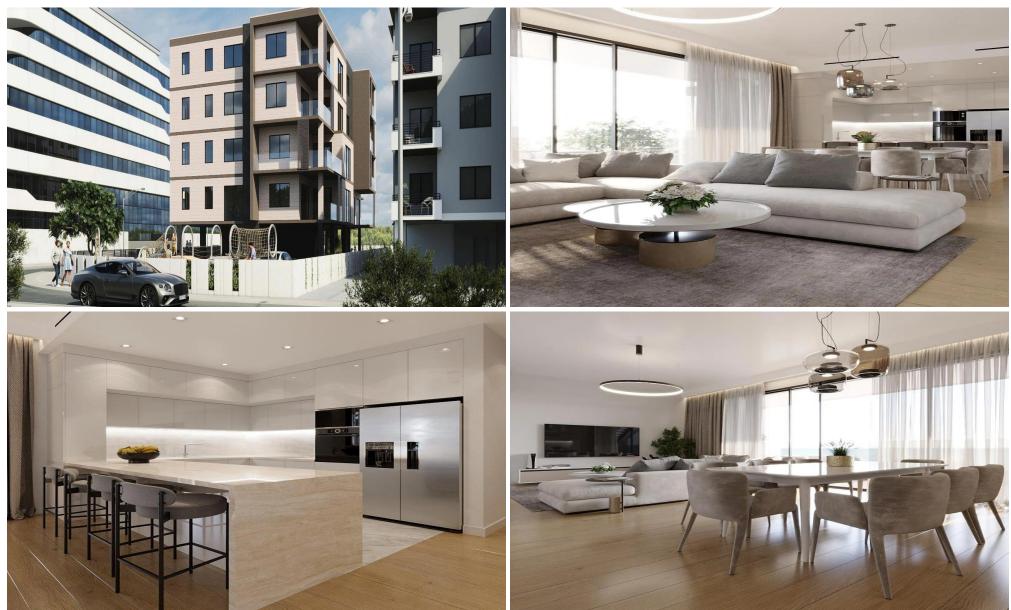

#### 2 Bedroom Apartment for Sale in Limassol - Mesa Geitonia

New apartment in a 4-storey complex in the area of Mesa Geitonia, Limassol. All necessary amenities are within walking distance: schools, supermarkets, shops, medical facilities, pharmacies and much more. This unique combination of urban life and privacy makes the complex ideal for a comfortable stay. The complex consists of 20 apartments with 1, 2 and 3 bedrooms. The project stands out for its high-quality finishes: underfloor heating, VRV systems, parquet floors, as well as European-made bathrooms.. High ceilings, as well as thermo and soundproof windows further improve the quality of life. Each apartment has its own parking space and storage room, which provides additional convenience ...