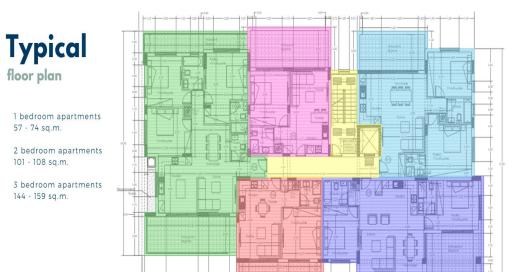

#### 2 Bedroom Apartment for Sale in Limassol - Mesa Geitonia

New apartment in a 4-storey complex in the area of Mesa Geitonia, Limassol. All necessary amenities are within walking distance: schools, supermarkets, shops, medical facilities, pharmacies and much more. This unique combination of urban life and privacy makes the complex ideal for a comfortable stay. The complex consists of 20 apartments with 1, 2 and 3 bedrooms. The project stands out for its high-quality finishes: underfloor heating, VRV systems, parquet floors, as well as European-made bathrooms.. High ceilings, as well as thermo and soundproof windows further improve the quality of life. Each apartment has its own parking space and storage room, which provides additional convenience ...

| Property Info                                                       |                                           | Plot / Area I | nfo          | Additional info                                             |                                       |
|---------------------------------------------------------------------|-------------------------------------------|---------------|--------------|-------------------------------------------------------------|---------------------------------------|
| Covered Area<br>Furnishing<br>Energy Efficiency<br>Air Conditioning | 108<br>Unfurnished<br>A<br>All rooms, Yes | Parking       | Covered, Yes | Reference Number<br>Property type<br>Condition<br>Bathrooms | 104425<br>Apartment<br>Brand New<br>2 |
| Amenities                                                           | Location                                  |               |              |                                                             |                                       |