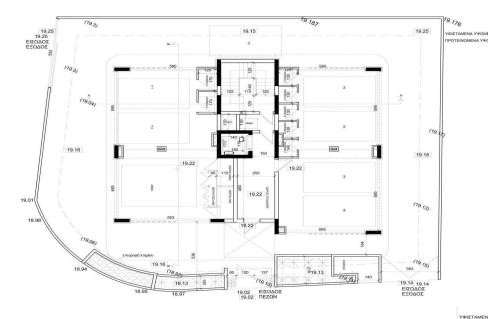

## 2 Bedroom Apartment for Sale in Limassol - Neapolis

Apartments for sale in a new residential building in Neapolis, Limassol. The building consists of 4 floors and offers 6 double apartments and 1 three-bedroom penthouse. The building has an elevator. Each apartment has a parking space and a storage room. Living area of 92 m2, covered veranda of 18 m2.