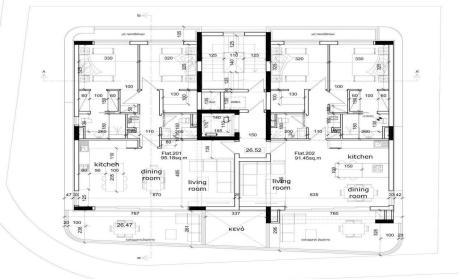

## 2 Bedroom Apartment for Sale in Limassol - Neapolis

Apartments for sale in a new residential building in Neapolis, Limassol. The building consists of 4 floors and offers 6 double apartments and 1 three-bedroom penthouse. The building has an elevator. Each apartment has a parking space and a storage room. Living area of 92 m2, covered veranda of 18 m2.