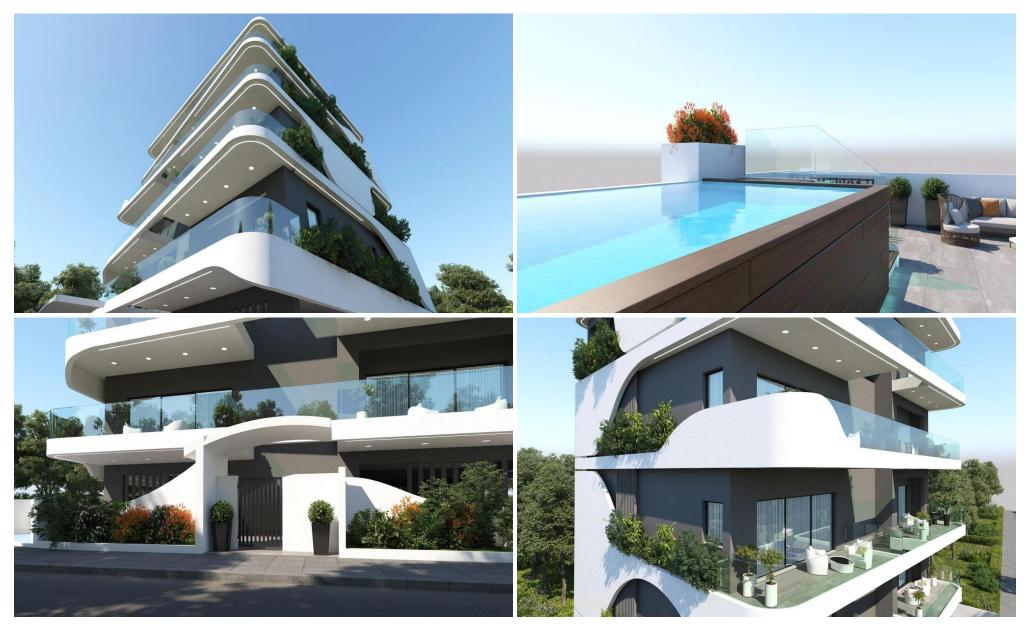

## 2 Bedroom Apartment for Sale in Limassol - Neapolis

Apartments for sale in a new residential building in Neapolis, Limassol. The building consists of 4 floors and offers 6 double apartments and 1 three-bedroom penthouse. The building has an elevator. Each apartment has a parking space and a storage room. Living area of 92 m2, covered veranda of 18 m2.