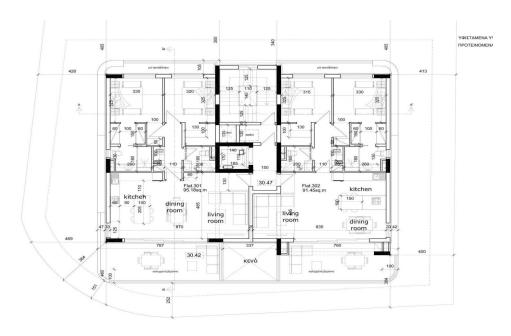

## 2 Bedroom Apartment for Sale in Limassol - Neapolis

Apartments for sale in a new residential building in Neapolis, Limassol. The building consists of 4 floors and offers 6 double apartments and 1 three-bedroom penthouse. The building has an elevator. Each apartment has a parking space and a storage room. Living area of 92 m2, covered veranda of 18 m2.