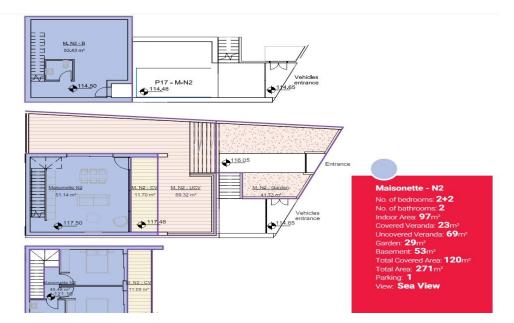

## 3 Bedroom Apartment for Sale in Germasogeia, Limassol District

For sale a maisonette in a new hillside complex located in Germasogeia, Limassol, offering spectacular views of the city, the sea and the surrounding green hills. This residential complex combines the peace of hillside living with the convenience of urban amenities including bars, supermarkets, restaurants, gyms and schools, all within easy reach. The project stands out for its modern design and the use of high-quality materials. The building has an elevator. A parking space is provided for each apartment.

| Property Info     |             | Plot / Area Info |              | Additional info  |                  |
|-------------------|-------------|------------------|--------------|------------------|------------------|
| Covered Area      | 173         |                  |              | Reference Number | 104461           |
| Furnishing        | Unfurnished | Parking          | Covered, Yes | Property type    | <b>Apartment</b> |
| Energy Efficiency | A           |                  |              | Condition        | <b>Brand New</b> |
| Air Conditioning  | No          |                  |              | Bathrooms        | 2                |