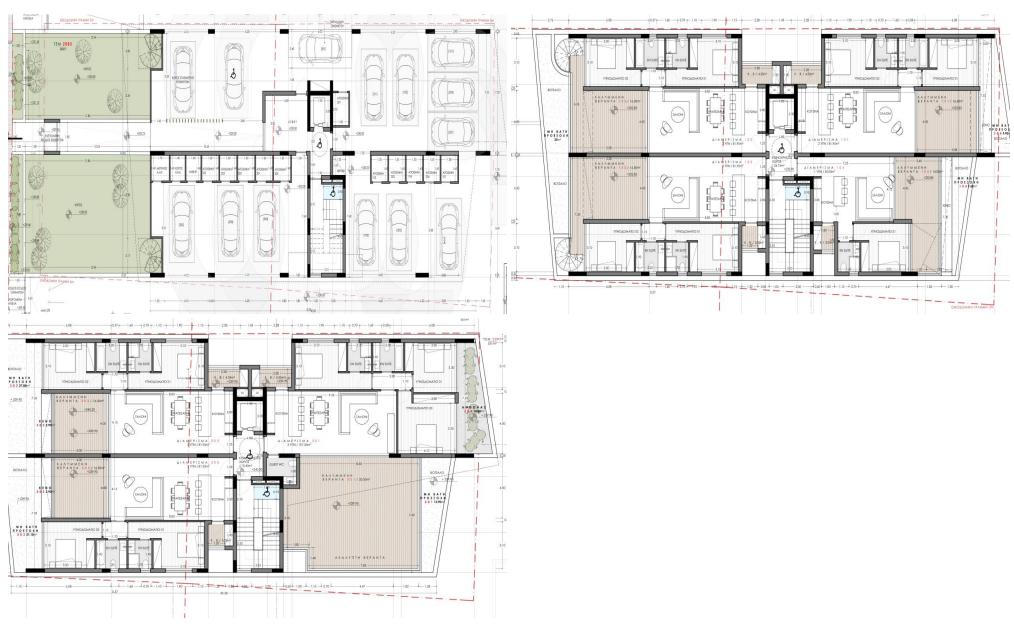

## 2 Bedroom Apartment for Sale in Limassol - Agia Fyla

We present a new project in the lively and convenient area of Agia Fyla, just 6.8 km from the center of Limassol. The building includes 11 apartments with 1, 2 and 3 bedrooms, is equipped with round-the-clock security and uses alternative energy sources, has energy efficiency class A. Located next to many amenities such as supermarkets, parks and gyms, this modern residence offers unparalleled convenience. Due to its excellent location, close to the highway, it provides easy access to other cities and the beach, offering opportunities for unhindered exploration and recreation. Apartments in a quiet area away from the hustle and bustle are ideal for a comfortable and peaceful life.

| Property Info     |                      | Plot / Area Info |              | Additional info  |                  |
|-------------------|----------------------|------------------|--------------|------------------|------------------|
| Covered Area      | ered Area <b>107</b> |                  |              | Reference Number | 104654           |
| Furnishing        | Unfurnished          | Parking          | Covered, Yes | Property type    | <b>Apartment</b> |
| Energy Efficiency | A                    |                  |              | Condition        | <b>Brand New</b> |
| Air Conditioning  | No                   |                  |              | Bathrooms        | 2                |