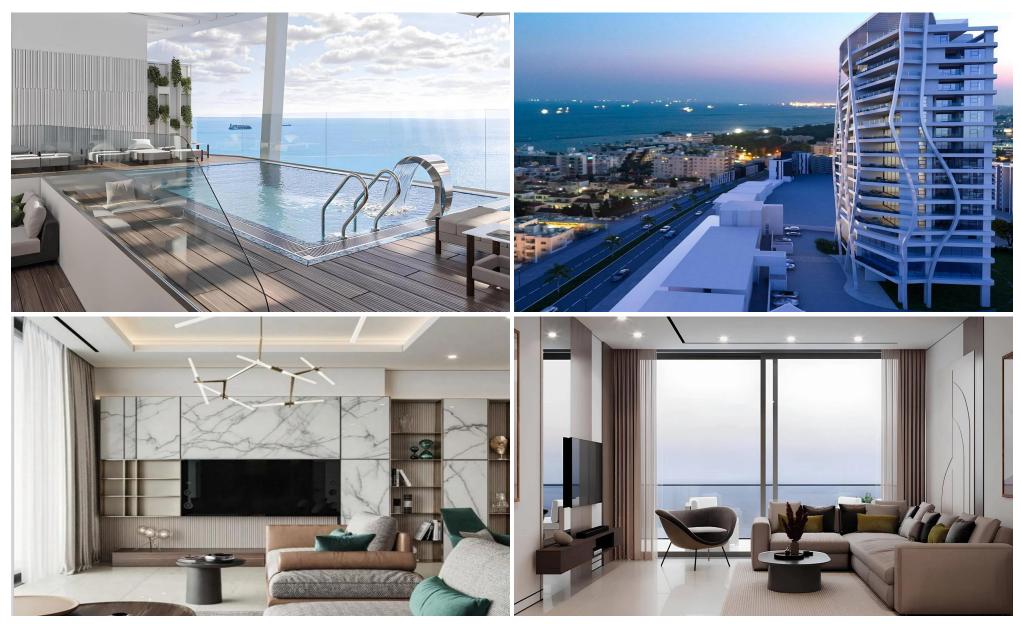

## 4 Bedroom Apartment for Sale in Germasogeia, Limassol District

Luxury 3-level penthouse with sea views in an iconic building in the prestigious Germasogeia area, Limassol 200 meters from the sea, located in the heart of Limassol, surrounded by numerous restaurants, bars, shopping malls, hotels, beauty salons, spas and educational institutions that will make your life easy and convenient. This unique clubhouse will become the gem of Germasogeia. Its exquisite exterior design will attract attention. The tower will impress with its thoughtful layout, high ceilings, floor-to-ceiling windows, a two-storey luxury gym with a huge swimming pool and two bright roof gardens. The private complex has access only for residents and includes an ultra-modern gym, a ...