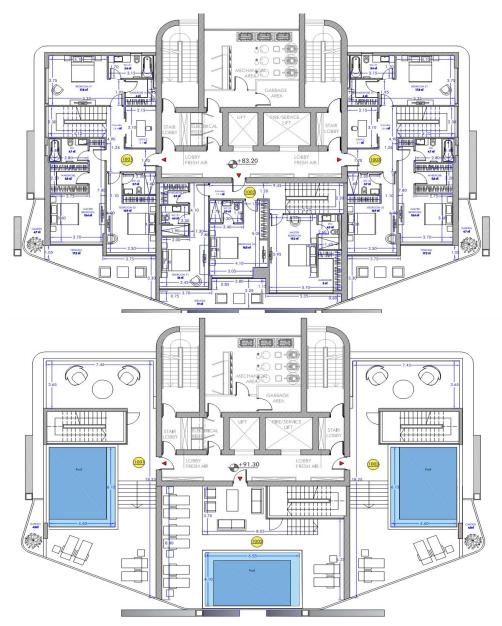

## 4 Bedroom Apartment for Sale in Germasogeia, Limassol District

Luxury 3-level penthouse with sea views in an iconic building in the prestigious Germasogeia area, Limassol 200 meters from the sea, located in the heart of Limassol, surrounded by numerous restaurants, bars, shopping malls, hotels, beauty salons, spas and educational institutions that will make your life easy and convenient. This unique clubhouse will become the gem of Germasogeia. Its exquisite exterior design will attract attention. The tower will impress with its thoughtful layout, high ceilings, floor-to-ceiling windows, a two-storey luxury gym with a huge swimming pool and two bright roof gardens. The private complex has access only for residents and includes an ultra-modern gym, a ...