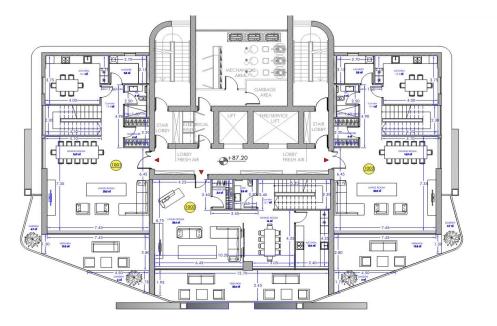

## 4 Bedroom Apartment for Sale in Germasogeia, Limassol District

Luxury 3-level penthouse with sea views in an iconic building in the prestigious Germasogeia area, Limassol 200 meters from the sea, located in the heart of Limassol, surrounded by numerous restaurants, bars, shopping malls, hotels, beauty salons, spas and educational institutions that will make your life easy and convenient. This unique clubhouse will become the gem of Germasogeia. Its exquisite exterior design will attract attention. The tower will impress with its thoughtful layout, high ceilings, floor-to-ceiling windows, a two-storey luxury gym with a huge swimming pool and two bright roof gardens. The private complex has access only for residents and includes an ultra-modern gym, a ...