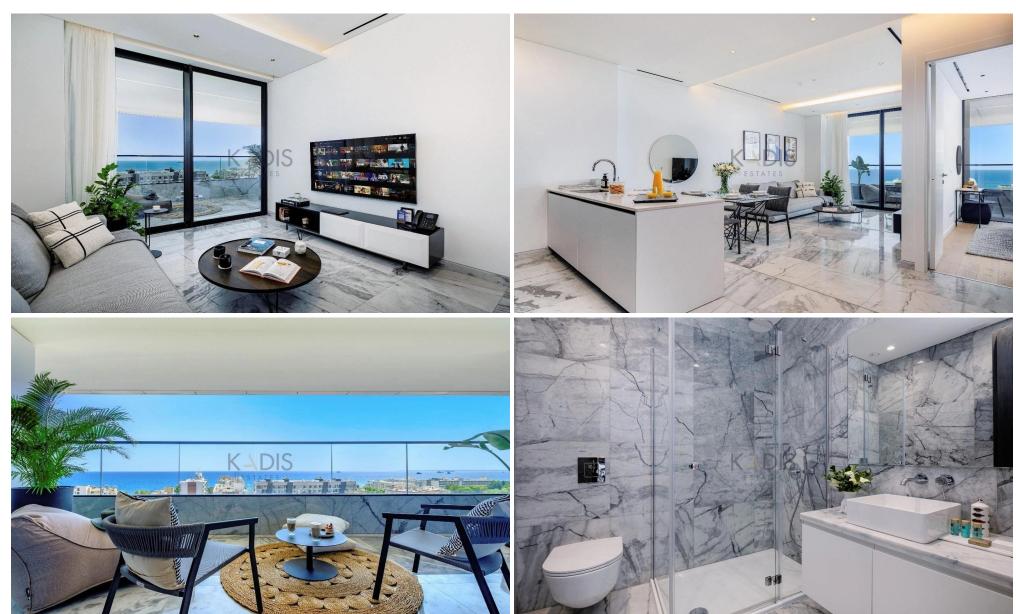

## 1 Bedroom Apartment for Sale in Limassol District

- •1 bedroom
- •1 W/C
- •Internal Area 56m2
- •Covered Veranda 19m2
- Covered Parking
- Close to several amenities
- A/C
- Underfloor Heating

| Property Info                               |                                                 | Plot / Area Info |              | Additional info                                    |                                     |
|---------------------------------------------|-------------------------------------------------|------------------|--------------|----------------------------------------------------|-------------------------------------|
| Covered Area<br>Heating<br>Air Conditioning | 56<br>Underfloor Heating, Yes<br>All rooms, Yes | Parking          | Covered, Yes | Reference Number Property type Condition Bathrooms | 6566<br>Apartment<br>Brand New<br>1 |