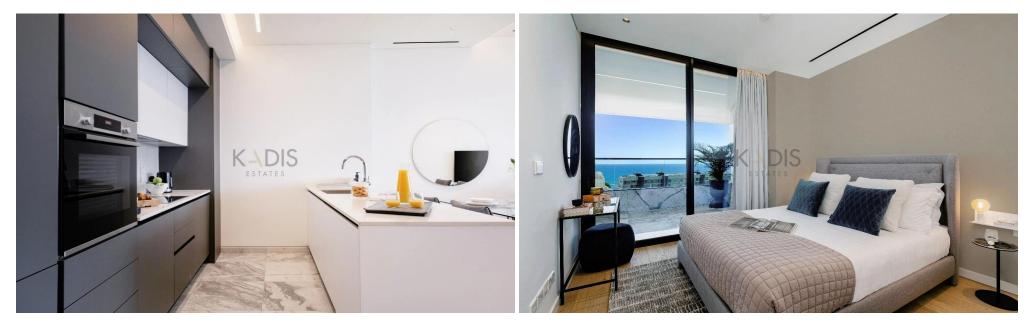

## 1 Bedroom Apartment for Sale in Limassol District

- •1 bedroom
- •1 W/C
- •Internal Area 56m2
- •Covered Veranda 19m2
- Covered Parking
- Close to several amenities
- A/C
- Underfloor Heating

| Property Info                               |                                                 | Plot / Area Info |              | Additional info                                    |                                     |
|---------------------------------------------|-------------------------------------------------|------------------|--------------|----------------------------------------------------|-------------------------------------|
| Covered Area<br>Heating<br>Air Conditioning | 56<br>Underfloor Heating, Yes<br>All rooms, Yes | Parking          | Covered, Yes | Reference Number Property type Condition Bathrooms | 6566<br>Apartment<br>Brand New<br>1 |