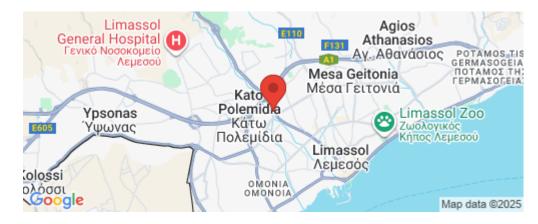

**Uncovered, Yes** 

Reference Number

Property type

SC13851

Other Commercial

Condition **Pre-Owned** 

**Amenities** Location

Region: **Limassol** 

Coordinates: 34.690607794383 / 33.017005547682

**Price: €180 000 + VAT** 

VAT for this property is €9,000 or €34,200. VAT usually is 19%. If it is your first purchase of property, you can have VAT reduced to 5% for the first 150sq.m. of the property.