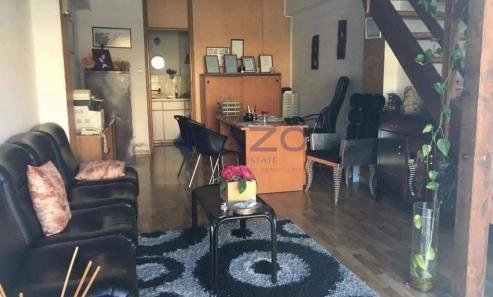

## 36m<sup>2</sup> Commercial for Sale in Limassol District

Commercial retail shop for sale on one of Limassol's busiest commercial roads, situated at Nikou Patichi Road. The retail shop covers an internal covered area on the ground level of 36 square meters and 18 square meters of additional covered area on the mezzanine floor. The shop is currently rented and it sold with the current rental agreement.