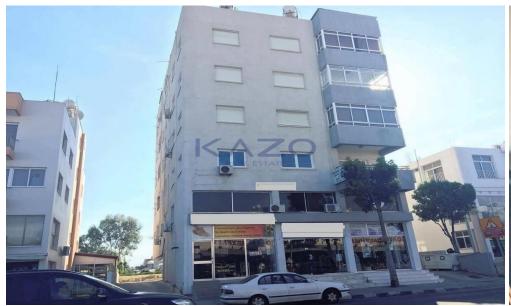

## 36m<sup>2</sup> Commercial for Sale in Limassol District

Commercial retail shop for sale on one of Limassol's busiest commercial roads, situated at Nikou Patichi Road. The retail shop covers an internal covered area on the ground level of 36 square meters and 18 square meters of additional covered area on the mezzanine floor. The shop is currently rented and it sold with the current rental agreement.