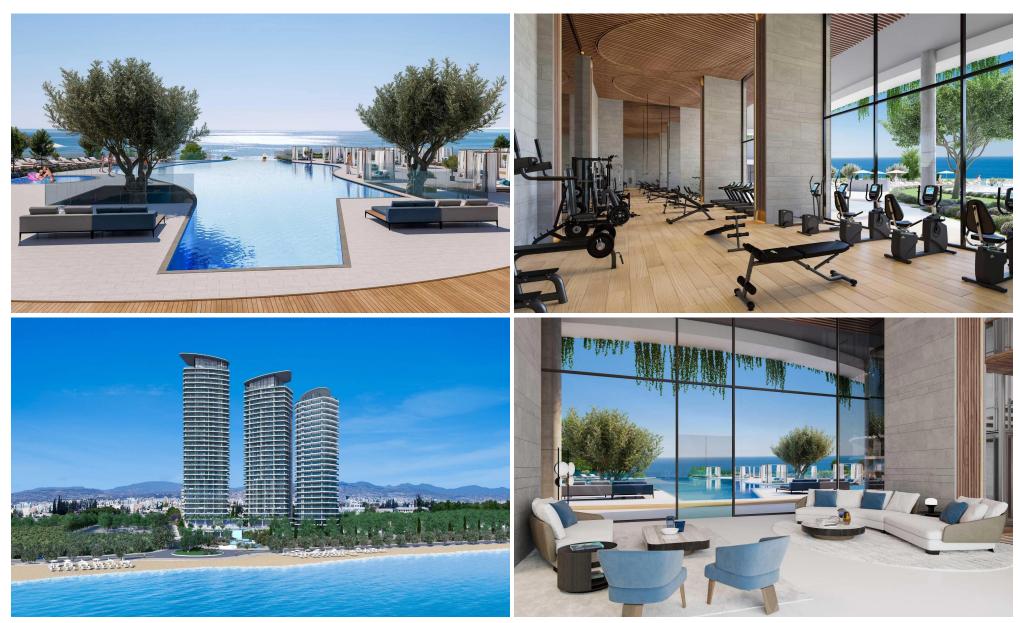

## **Apartment No. 2402**

is a stunning property located in the Poseidon Tower of Limassol Blu Marine, an exclusive waterfront development located in the new Center of Limassol, Cyprus. It is situated close to Limassol Marina and the old town shopping and business center, making it a convenient and desirable location. The development has been designed by Benoy, an internationally acclaimed and award-winning architecture firm. The focus of the design is to provide luxury, style, and comfort to its residents. Limassol Blu Marine offers a range of impressive apartments and penthouses, including 1, 2, 3, 4, and 5-bedroom units.