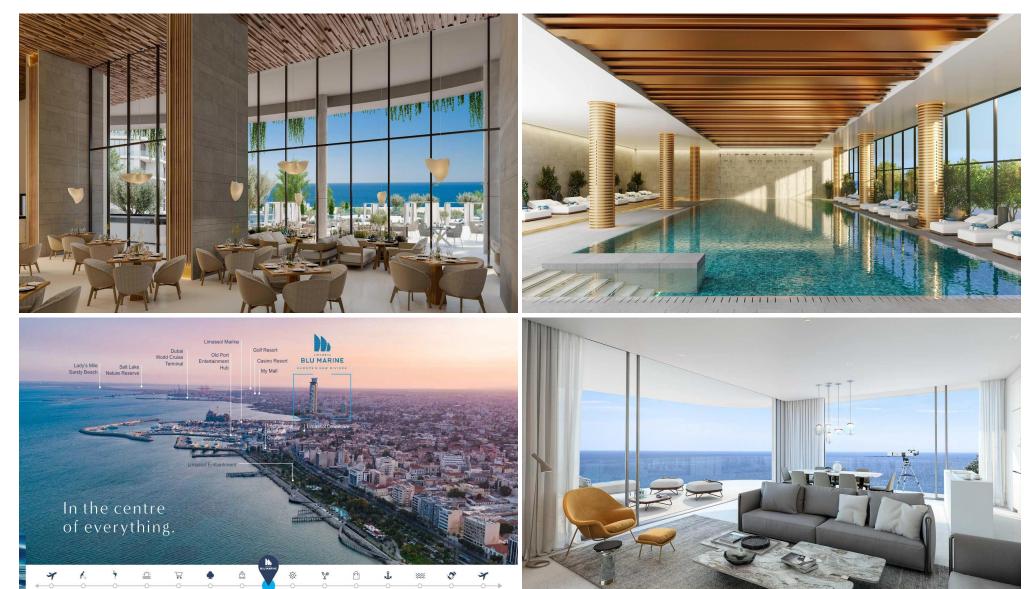

## **Apartment No. 2402**

is a stunning property located in the Poseidon Tower of Limassol Blu Marine, an exclusive waterfront development located in the new Center of Limassol, Cyprus. It is situated close to Limassol Marina and the old town shopping and business center, making it a convenient and desirable location. The development has been designed by Benoy, an internationally acclaimed and award-winning architecture firm. The focus of the design is to provide luxury, style, and comfort to its residents. Limassol Blu Marine offers a range of impressive apartments and penthouses, including 1, 2, 3, 4, and 5-bedroom units.