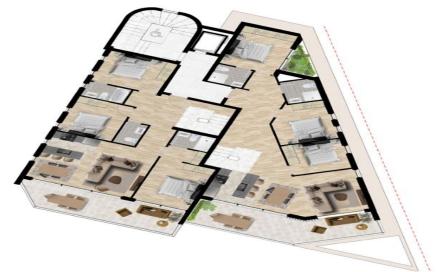

## 2 Bedroom Apartment for Sale in Paphos - Agios Theodoros

A 2-bedroom apartment for sale in a new complex in the very center of Paphos. The complex offers modern, comfortable accommodation and includes 8 apartments with 1, 2 and 3 bedrooms. Each apartment has a parking space and a storage room. The building has an elevator. An excellent offer for investment and comfortable housing. Key historical attractions such as Paphos Castle and the Archaeological Park are located in the city center, which gives a special atmosphere to the area. Residents can enjoy a variety of restaurants, cafes and shops, as well as excellent transport accessibility. Educational institutions and medical centers are within walking distance, which makes the center of Paphos...

| Property Info     |             | Plot / Area Info |              | Additional info  |                  |
|-------------------|-------------|------------------|--------------|------------------|------------------|
| Covered Area      | 101         |                  |              | Reference Number | 104965           |
| Furnishing        | Unfurnished | Parking          | Covered, Yes | Property type    | <b>Apartment</b> |
| Energy Efficiency | Α           |                  | Covered, res | Condition        | <b>Brand New</b> |
| Air Conditioning  | No          |                  |              | Bathrooms        | 2                |