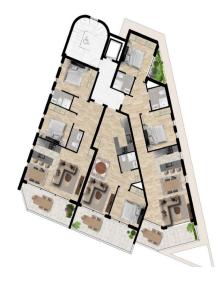

## 2 Bedroom Apartment for Sale in Paphos - Agios Theodoros

A 2-bedroom apartment for sale in a new complex in the very center of Paphos. The complex offers modern, comfortable accommodation and includes 8 apartments with 1, 2 and 3 bedrooms. Each apartment has a parking space and a storage room. The building has an elevator. An excellent offer for investment and comfortable housing. Key historical attractions such as Paphos Castle and the Archaeological Park are located in the city center, which gives a special atmosphere to the area. Residents can enjoy a variety of restaurants, cafes and shops, as well as excellent transport accessibility. Educational institutions and medical centers are within walking distance, which makes the center of Paphos...

| Property Info     |             | Plot / Area Info |              | Additional info  |                  |
|-------------------|-------------|------------------|--------------|------------------|------------------|
| Covered Area      | 101         |                  |              | Reference Number | 104965           |
| Furnishing        | Unfurnished | Parking          | Covered, Yes | Property type    | <b>Apartment</b> |
| Energy Efficiency | Α           |                  | Covered, res | Condition        | <b>Brand New</b> |
| Air Conditioning  | No          |                  |              | Bathrooms        | 2                |