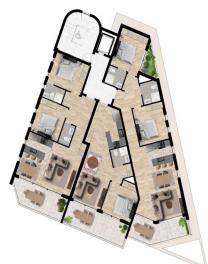

## 2 Bedroom Apartment for Sale in Paphos - Agios Theodoros

A 2-bedroom apartment for sale in a new complex in the very center of Paphos. The complex offers modern, comfortable accommodation and includes 8 apartments with 1, 2 and 3 bedrooms. Each apartment has a parking space and a storage room. The building has an elevator. An excellent offer for investment and comfortable housing. Key historical attractions such as Paphos Castle and the Archaeological Park are located in the city center, which gives a special atmosphere to the area. Residents can enjoy a variety of restaurants, cafes and shops, as well as excellent transport accessibility. Educational institutions and medical centers are within walking distance, which makes the center of Paphos...

| Property Info     |             | Plot / Area Info |              | Additional info  |                  |
|-------------------|-------------|------------------|--------------|------------------|------------------|
| Covered Area      | 101         |                  |              | Reference Number | 104965           |
| Furnishing        | Unfurnished | Parking          | Covered, Yes | Property type    | <b>Apartment</b> |
| Energy Efficiency | Α           |                  | Covered, res | Condition        | <b>Brand New</b> |
| Air Conditioning  | No          |                  |              | Bathrooms        | 2                |