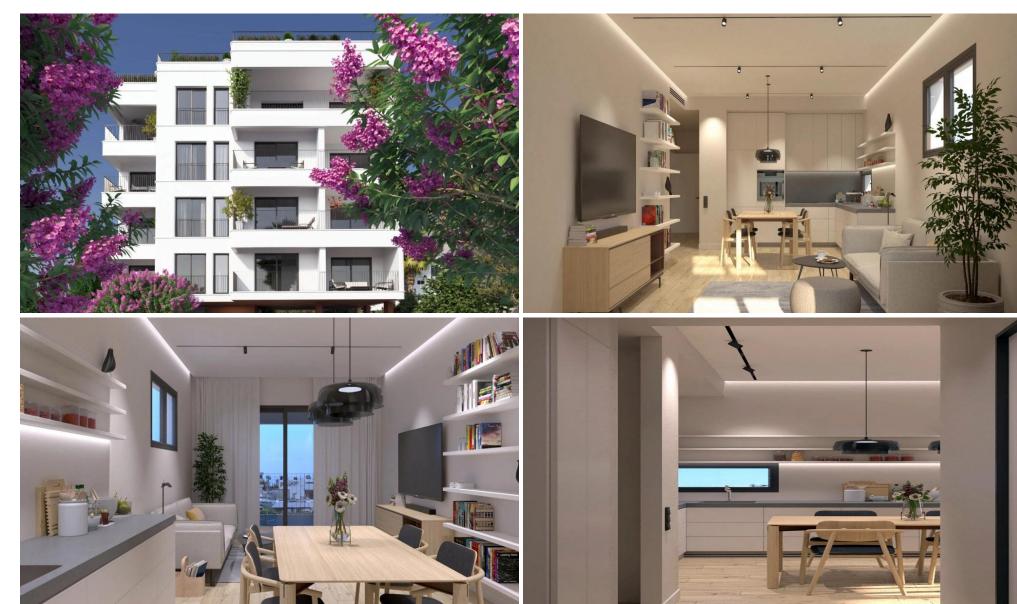

## 2 Bedroom Apartment for Sale in Limassol - Katholiki

This modern development of apartments and luxurious penthouses with rooftop access is located in the Katholiki Area of Limassol. Just steps away from the complex, a green park unfolds into a promenade leading to the charming old city and marina. The development merges the tranquility of a peaceful street with the vibrant energy of the city.

Every aspect of these properties has been designed to ensure maximum comfort and functionality. Inside, smart layouts optimize space, while high ceilings and panoramic windows flooding the interiors with natural light create an airy and inviting atmosphere. A comfortable ambiance is maintained year-round with underfloor heating, and VRV/VRF air c...