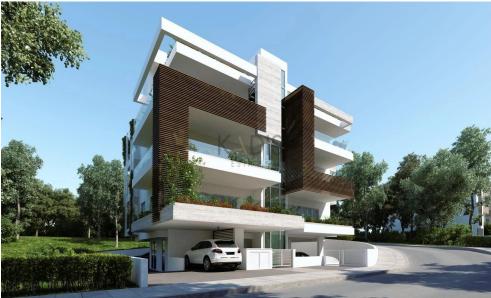

## 2 Bedroom Apartment for Sale in Ypsonas, Limassol District

- •2 bedrooms
- •2 W/C
- •Internal Area 78m2
- Covered Verandas 19m2
- Covered Parking
- Storage
- Photovoltaic Panels

| Property Info    |                      | Plot / Area Info |              | Additional info  |                  |
|------------------|----------------------|------------------|--------------|------------------|------------------|
|                  |                      |                  |              | Reference Number | 6621             |
| Covered Area     | 78                   |                  |              | Property type    | <b>Apartment</b> |
| Heating          | Central Heating, Yes | Parking          | Covered, Yes | Condition        | <b>Brand New</b> |
| Air Conditioning | All rooms, Yes       |                  |              | Bathrooms        | 2                |
|                  |                      |                  |              | View             | Sea view         |