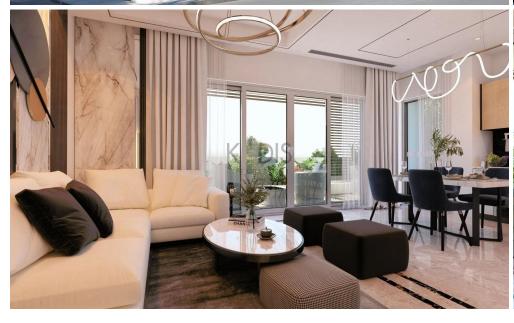

## 2 Bedroom Apartment for Sale in Ypsonas, Limassol District

- •2 bedrooms
- •2 W/C
- •Internal Area 78m2
- Covered Verandas 19m2
- Covered Parking
- Storage
- Photovoltaic Panels

| Property Info    |                      | Plot / Area Info |              | Additional info  |                  |
|------------------|----------------------|------------------|--------------|------------------|------------------|
|                  |                      |                  |              | Reference Number | 6621             |
| Covered Area     | 78                   |                  |              | Property type    | <b>Apartment</b> |
| Heating          | Central Heating, Yes | Parking          | Covered, Yes | Condition        | <b>Brand New</b> |
| Air Conditioning | All rooms, Yes       |                  |              | Bathrooms        | 2                |
|                  |                      |                  |              | View             | Sea view         |