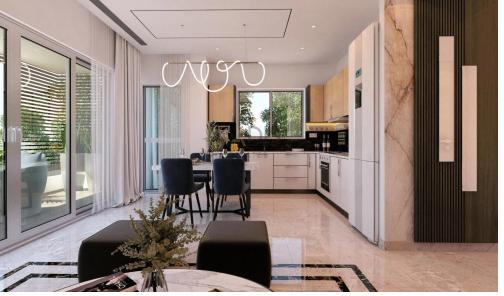

## 2 Bedroom Apartment for Sale in Ypsonas, Limassol District

- •2 bedrooms
- •2 W/C
- •Internal Area 78m2
- Covered Verandas 19m2
- Covered Parking
- Storage
- Photovoltaic Panels

| Property Info    |                      | Plot / Area Info |              | Additional info  |                  |
|------------------|----------------------|------------------|--------------|------------------|------------------|
|                  |                      |                  |              | Reference Number | 6621             |
| Covered Area     | 78                   |                  |              | Property type    | <b>Apartment</b> |
| Heating          | Central Heating, Yes | Parking          | Covered, Yes | Condition        | <b>Brand New</b> |
| Air Conditioning | All rooms, Yes       |                  |              | Bathrooms        | 2                |
|                  |                      |                  |              | View             | Sea view         |