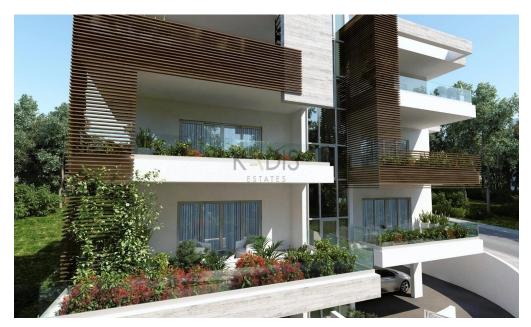

## 2 Bedroom Apartment for Sale in Ypsonas, Limassol District

- •2 bedrooms
- •2 W/C
- •Internal Area 78m2
- Covered Verandas 19m2
- Covered Parking
- Storage
- Photovoltaic Panels

| Property Info    |                      | Plot / Area Info |              | Additional info  |                  |
|------------------|----------------------|------------------|--------------|------------------|------------------|
|                  |                      |                  |              | Reference Number | 6621             |
| Covered Area     | 78                   |                  |              | Property type    | <b>Apartment</b> |
| Heating          | Central Heating, Yes | Parking          | Covered, Yes | Condition        | <b>Brand New</b> |
| Air Conditioning | All rooms, Yes       |                  |              | Bathrooms        | 2                |
|                  |                      |                  |              | View             | Sea view         |

Amenities Location

• Storage room

Location: Ypsonas Region: Limassol

Coordinates: 34.6882836 / 32.9612103

**Price: €261 000 + VAT** 

VAT for this property is €13,050 or €49,590. VAT usually is 19%. If it is your first purchase of property, you can have VAT reduced to 5% for the first 150sq.m. of the property.