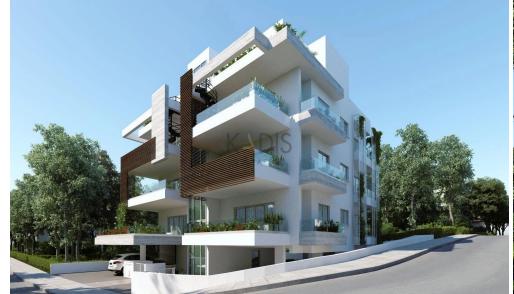

## 2 Bedroom Apartment for Sale in Ypsonas, Limassol District

- •2 bedrooms
- •2 W/C
- •Internal Area 78m2
- Covered Verandas 19m2
- Covered Parking
- Storage
- Photovoltaic Panels

| Property Info    |                      | Plot / Area Info |              | Additional info  |                  |
|------------------|----------------------|------------------|--------------|------------------|------------------|
|                  |                      |                  |              | Reference Number | 6621             |
| Covered Area     | 78                   |                  |              | Property type    | <b>Apartment</b> |
| Heating          | Central Heating, Yes | Parking          | Covered, Yes | Condition        | <b>Brand New</b> |
| Air Conditioning | All rooms, Yes       |                  |              | Bathrooms        | 2                |
|                  |                      |                  |              | View             | Sea view         |