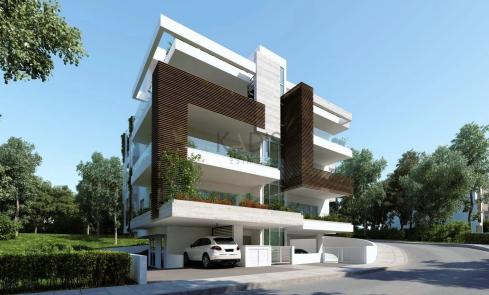

## 2 Bedroom Apartment for Sale in Ypsonas, Limassol District

- •2 bedrooms
- •3 W/C
- •Internal Area 78m2
- Covered Verandas 22m2
- •Roof Garden 54m2
- Covered Parking
- Storage
- Photovoltaic Panels

| Property Info    |                      | Plot / Area Info |              | Additional info  |                  |
|------------------|----------------------|------------------|--------------|------------------|------------------|
|                  |                      |                  |              | Reference Number | 6622             |
| Covered Area     | 78                   |                  |              | Property type    | <b>Apartment</b> |
| Heating          | Central Heating, Yes | Parking          | Covered, Yes | Condition        | <b>Brand New</b> |
| Air Conditioning | All rooms, Yes       |                  |              | Bathrooms        | 3                |
|                  |                      |                  |              | View             | Sea view         |