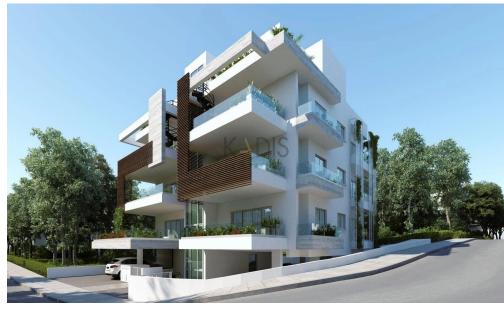

## 2 Bedroom Apartment for Sale in Ypsonas, Limassol District

- •2 bedrooms
- •3 W/C
- •Internal Area 78m2
- Covered Verandas 22m2
- •Roof Garden 54m2
- Covered Parking
- Storage
- Photovoltaic Panels

| Property Info    |                      | Plot / Area Info |              | Additional info  |                  |
|------------------|----------------------|------------------|--------------|------------------|------------------|
|                  |                      |                  |              | Reference Number | 6622             |
| Covered Area     | 78                   |                  |              | Property type    | <b>Apartment</b> |
| Heating          | Central Heating, Yes | Parking          | Covered, Yes | Condition        | <b>Brand New</b> |
| Air Conditioning | All rooms, Yes       |                  |              | Bathrooms        | 3                |
|                  |                      |                  |              | View             | Sea view         |