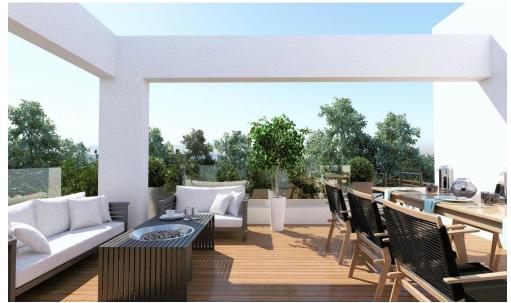

## 2 Bedroom Apartment for Sale in Ypsonas, Limassol District

- •2 bedrooms
- •3 W/C
- •Internal Area 78m2
- Covered Verandas 22m2
- •Roof Garden 54m2
- Covered Parking
- Storage
- Photovoltaic Panels

| Property Info    |                      | Plot / Area Info |              | Additional info  |                  |
|------------------|----------------------|------------------|--------------|------------------|------------------|
|                  |                      |                  |              | Reference Number | 6622             |
| Covered Area     | 78                   |                  |              | Property type    | <b>Apartment</b> |
| Heating          | Central Heating, Yes | Parking          | Covered, Yes | Condition        | <b>Brand New</b> |
| Air Conditioning | All rooms, Yes       |                  |              | Bathrooms        | 3                |
|                  |                      |                  |              | View             | Sea view         |