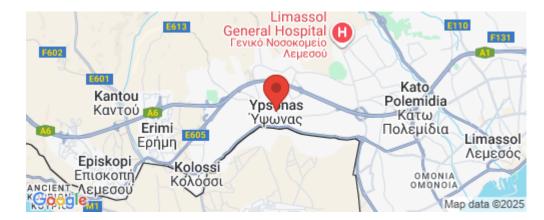

## Amenities Location

• Guest WC Location: Ypsonas Region: Limassol

Coordinates: 34.6882836 / 32.9612103

Price: €360 000 + VAT

VAT for this property is €18,000 or €68,400. VAT usually is 19%. If it is your first purchase of property, you can have VAT reduced to 5% for the first 150sq.m. of the property.