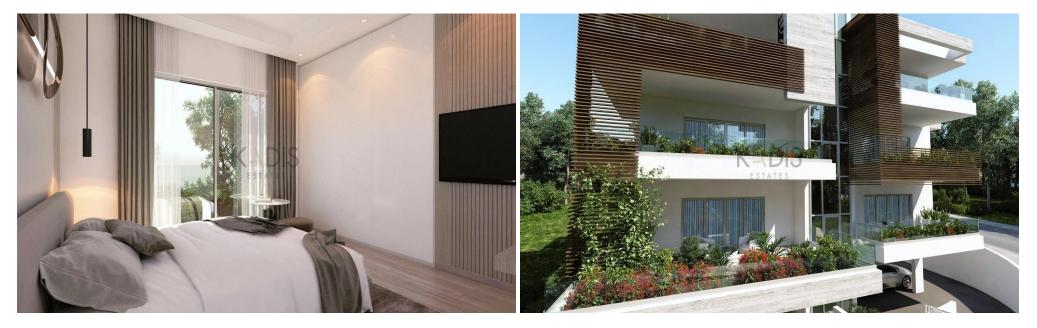

## 2 Bedroom Apartment for Sale in Ypsonas, Limassol District

- •2 bedrooms
- •3 W/C
- •Internal Area 78m2
- Covered Verandas 22m2
- •Roof Garden 54m2
- Covered Parking
- Storage
- Photovoltaic Panels

| Property Info    |                      | Plot / Area Info |              | Additional info  |                  |
|------------------|----------------------|------------------|--------------|------------------|------------------|
|                  |                      |                  |              | Reference Number | 6622             |
| Covered Area     | 78                   |                  |              | Property type    | <b>Apartment</b> |
| Heating          | Central Heating, Yes | Parking          | Covered, Yes | Condition        | <b>Brand New</b> |
| Air Conditioning | All rooms, Yes       |                  |              | Bathrooms        | 3                |
|                  |                      |                  |              | View             | Sea view         |