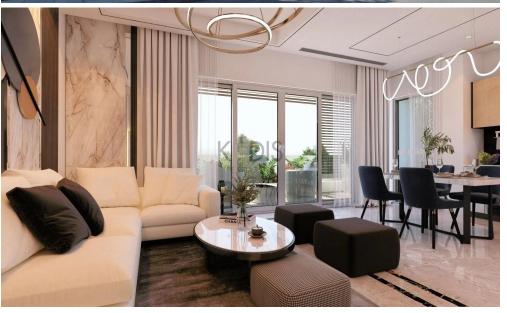

## 2 Bedroom Apartment for Sale in Ypsonas, Limassol District

- •2 bedrooms
- •3 W/C
- •Internal Area 78m2
- Covered Verandas 22m2
- •Roof Garden 54m2
- Covered Parking
- Storage
- Photovoltaic Panels

| Property Info    |                      | Plot / Area Info |              | Additional info  |                  |
|------------------|----------------------|------------------|--------------|------------------|------------------|
|                  |                      |                  |              | Reference Number | 6622             |
| Covered Area     | 78                   |                  |              | Property type    | <b>Apartment</b> |
| Heating          | Central Heating, Yes | Parking          | Covered, Yes | Condition        | <b>Brand New</b> |
| Air Conditioning | All rooms, Yes       |                  |              | Bathrooms        | 3                |
|                  |                      |                  |              | View             | Sea view         |