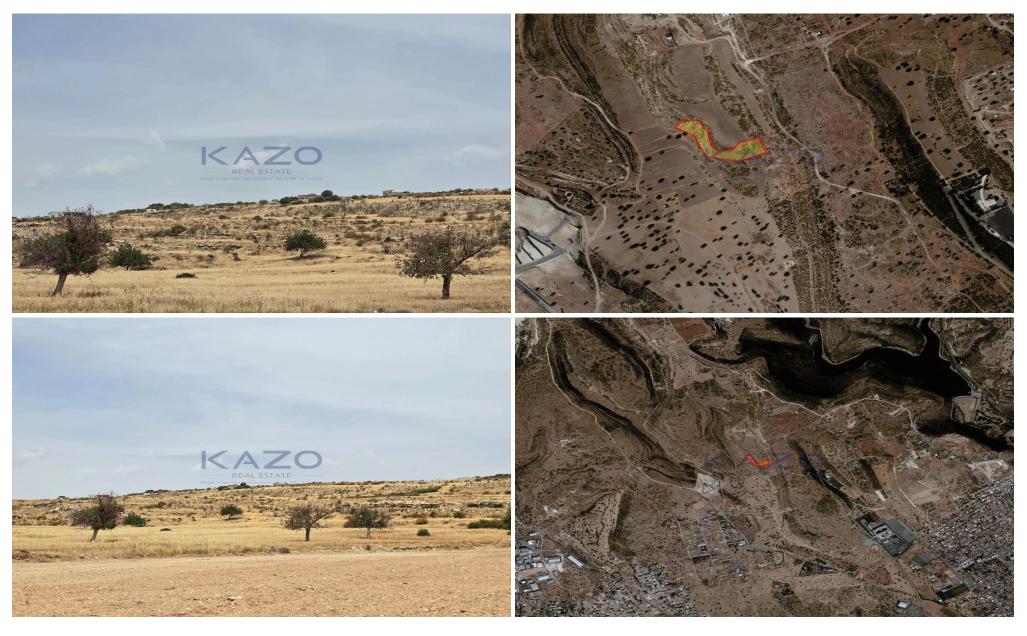

## 5,352m<sup>2</sup> Plot for Sale in Limassol District

Large investment land available for sale in Kato Polemidia area. The development investment land parcel holds 75% of the residential K $\alpha$ 8 zone and 25% of  $\Gamma\alpha$ 4 agricultural zone and offers 5,532 square meters. Currently, the land parcel has no passage.

| Property Info | Plot / Area Info |           | Additional info  |                |
|---------------|------------------|-----------|------------------|----------------|
|               |                  | Reference | Reference Number | 21691          |
|               | Plot area        | 5352      | Property type    | Land and Plots |
|               |                  |           | Condition        | Pre-Owned      |