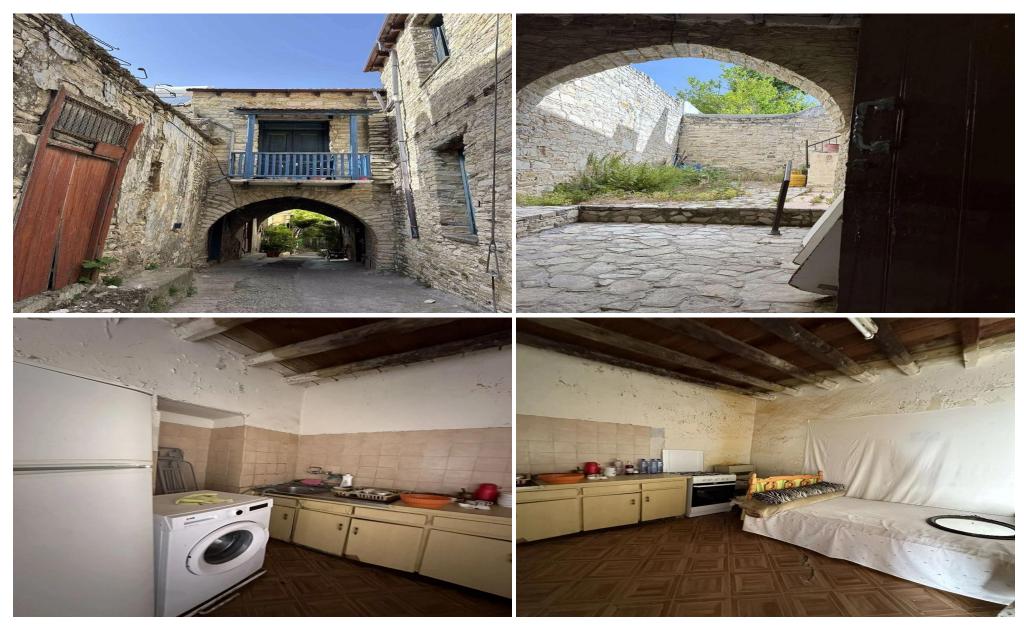

## 3 Bedroom House for Sale in Larnaca District

Traditional Stone Built House For Sale in Pano Lefkara, Larnaca with Land Deeds \*\* Unique Protected Restoration Opportunity \*\* Tare opportunity to purchase one of the traditional two storey houses set within the peaceful surroundings in the village of Pano Lefkara, as normally passed down through the generations. If you have the imagination this could become a beautiful stone set house, situated within the village recently voted one of the prettiest villages in Cyprus Please Note: awaiting professional photos, currently used vendor's pictures. Thee Bedrooms - Lounge - Kitchen - Family bathroom &\* 0...