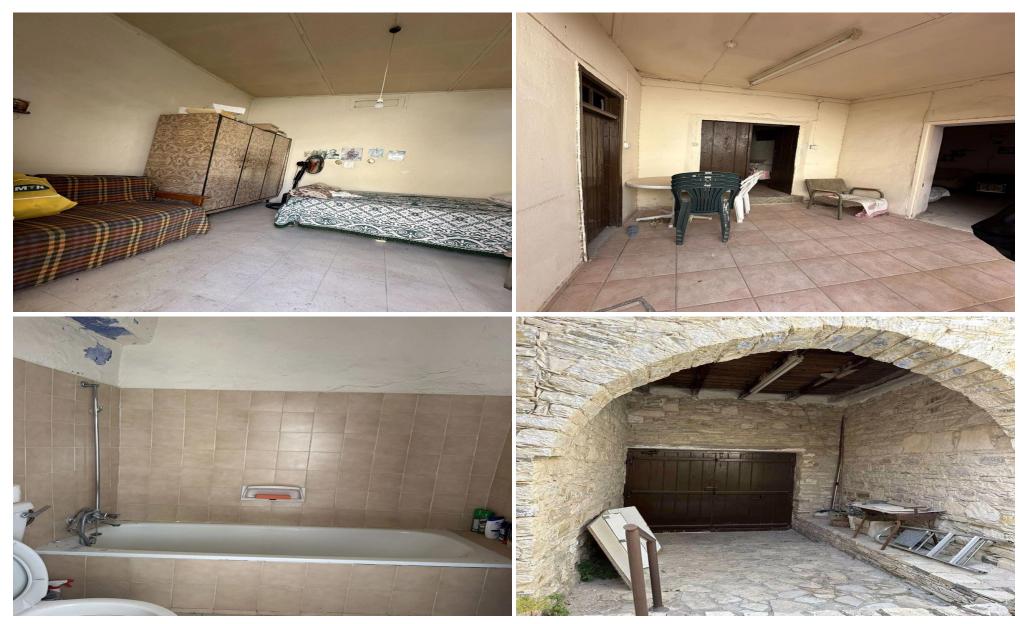

## 3 Bedroom House for Sale in Larnaca District

Traditional Stone Built House For Sale in Pano Lefkara, Larnaca with Land Deeds \*\* Unique Protected Restoration Opportunity \*\* Tare opportunity to purchase one of the traditional two storey houses set within the peaceful surroundings in the village of Pano Lefkara, as normally passed down through the generations. If you have the imagination this could become a beautiful stone set house, situated within the village recently voted one of the prettiest villages in Cyprus Please Note: awaiting professional photos, currently used vendor's pictures. Thee Bedrooms - Lounge - Kitchen - Family bathroom &\* 0...