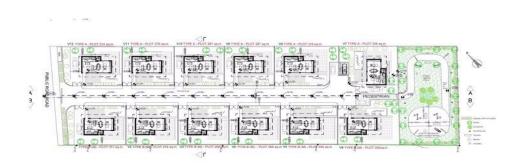

|     |                  |     | Condition        | <b>Brand New</b> |
|                      |     |                  |     | Bathrooms        | 2                |

Amenities Location

**Location:** Geroskipou Region: **Paphos** 

Coordinates: 34.76157 / 32.4538



Price: €735 000 + VAT

VAT for this property is €37,431 or €139,650. VAT usually is 19%. If it is your first purchase of property, you can have VAT reduced to 5% for the first 150sq.m. of the property.

VAT Excluded

Title transfer fee None

Price per SQM €4 868.00/m²

Common expenses None

## **Representative: Emerald Property Consultants**

Registration number 845 Email info@cyprusemerald.com
License number 329/E Legal name N/A

Phone: **+35723080080** 

## **Price change history**

€735 000 on Jul 12, 2024