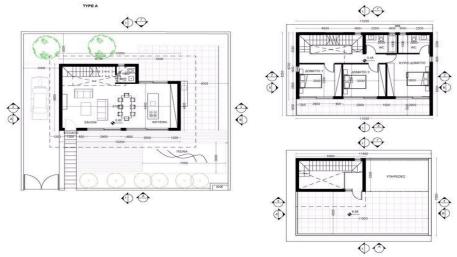

## 3 Bedroom House for Sale in Geroskipou, Paphos District

Three Bedroom Detached Villa For Sale in Geroskipou, Paphos – Title Deeds (New Build Process) Introducing this new development – an exquisite enclave of 12 luxurious villas. Nestled in the charming coastal city of Paphos, this project epitomizes the pinnacle of luxury living. Positioned in close proximity to the crystalline waters of the Mediterranean Sea, these magnificent villas offer a harmonious blend of elegance and serenity. Imach villa features three meticulously crafted bedrooms. On the top floor, lies a designated roof terrace, perfect for hosting intimate gatherings and forging cherished memories. Imach memories architectural flair an...