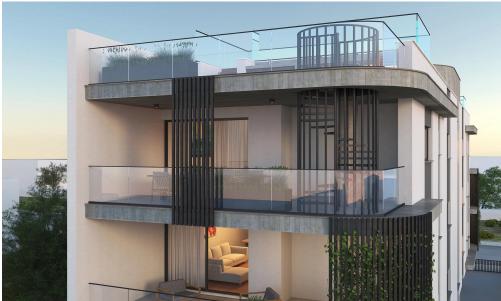

## 2 Bedroom Apartment for Sale in Limassol - Petrou kai Pavlou

This project is located in a central Limassol area, close to all facilities The small size of the building gives to the resident a unique feeling of exclusively and security.

All the materials, tiles and sanitary ware are of the highest quality. It is ideal to satisfy even the most demanding clients who are seeking a special residence and therefore a better quality of life.

It is located in a central Limassol area, close to all facilities It has 10-minutes walking distance to the center of Limassol It is only 5-minutes' drive to the center of Limassol Photovoltaics in common area Energy efficiency with the highest-class A for the building