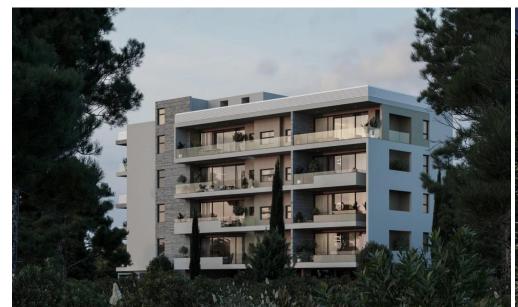

## 2 Bedroom Apartment for Sale in Limassol District

A luxury project in the central location of Limassol.

The building is located close to the sandy beaches of Limassol and the luxurious on-shore facilities of Limassol Marina with space for even large superyachts. It is also near to city hotels, gyms, facilities, parks and pavements, close to school and within walking distance to nightlife. The project consists of 19 elegant apartments.

Energy efficiency rating A AVAILABILITY Apartments 1st floor

Internal area 86,40 sq.m. Covered veranda 26,30 sq.m. Uncovered veranda 11 sq.m. Price 432.000 euro plus VAT

Apartments 2nd floor

Internal area 86,40 sq.m. Covered verand...