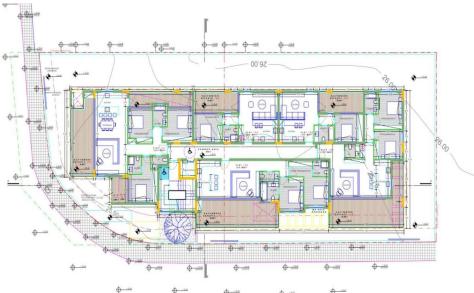

Energy efficiency rating A AVAILABILITY Apartments 3rd floor

Internal area 86,40 sq.m. Covered veranda 26,30 sq.m. Uncovered veranda 11 sq.m. Price 462.000 euro plus VAT

Apartments 4th floor

Internal area 85,20 sq.m. Covered verand...