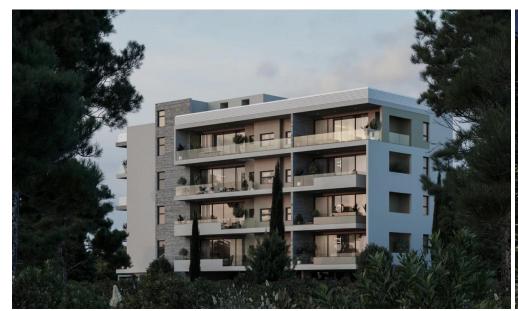

## 2 Bedroom Apartment for Sale in Limassol District

A luxury project in the central location of Limassol.

The building is located close to the sandy beaches of Limassol and the luxurious on-shore facilities of Limassol Marina with space for even large superyachts. It is also near to city hotels, gyms, facilities, parks and pavements, close to school and within walking distance to nightlife. The project consists of 19 elegant apartments.

Energy efficiency rating A AVAILABILITY Apartments 3rd floor

Internal area 86,40 sq.m. Covered veranda 26,30 sq.m. Uncovered veranda 11 sq.m. Price 462.000 euro plus VAT

Apartments 4th floor

Internal area 85,20 sq.m. Covered verand...