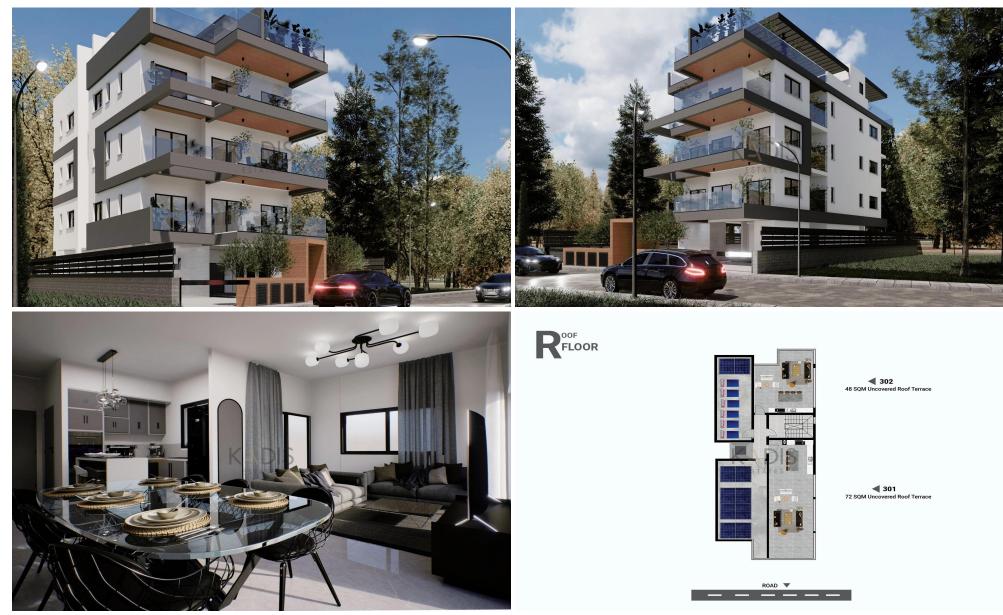

### **2** Bedroom Apartment for Sale in Limassol - Agios Athanasios

| •2 bedrooms<br>•2 W/C<br>•Internal Area 75.59<br>•Covered Veranda 1<br>•Covered Parking<br>•Storage Room |    |                                                                                                |              | AGIA FYLA<br>AΓ. ΦΥΛΑ<br>Limassol<br>General Hospital<br>Γενικό Νοσοκομείο<br>Λεμεσού<br>Kato<br>Polemidia<br>Κάτω<br>Coogle Πολεμίδια<br>Κατος Λεμεσού | τονιά                               |  |  |
|----------------------------------------------------------------------------------------------------------|----|------------------------------------------------------------------------------------------------|--------------|---------------------------------------------------------------------------------------------------------------------------------------------------------|-------------------------------------|--|--|
| Property Info Plot / Area Info                                                                           |    |                                                                                                | fo           | Additional info                                                                                                                                         |                                     |  |  |
| Covered Area                                                                                             | 76 | Parking                                                                                        | Covered, Yes | Reference Number<br>Property type<br>Condition<br>Bathrooms                                                                                             | 6627<br>Apartment<br>Brand New<br>2 |  |  |
| Amenities                                                                                                | L  | Location                                                                                       |              |                                                                                                                                                         |                                     |  |  |
| • Guest WC                                                                                               |    | Location: Limassol - Agios Athanasios Region: Limassol<br>Coordinates: 34.7109373 / 33.0597452 |              |                                                                                                                                                         |                                     |  |  |