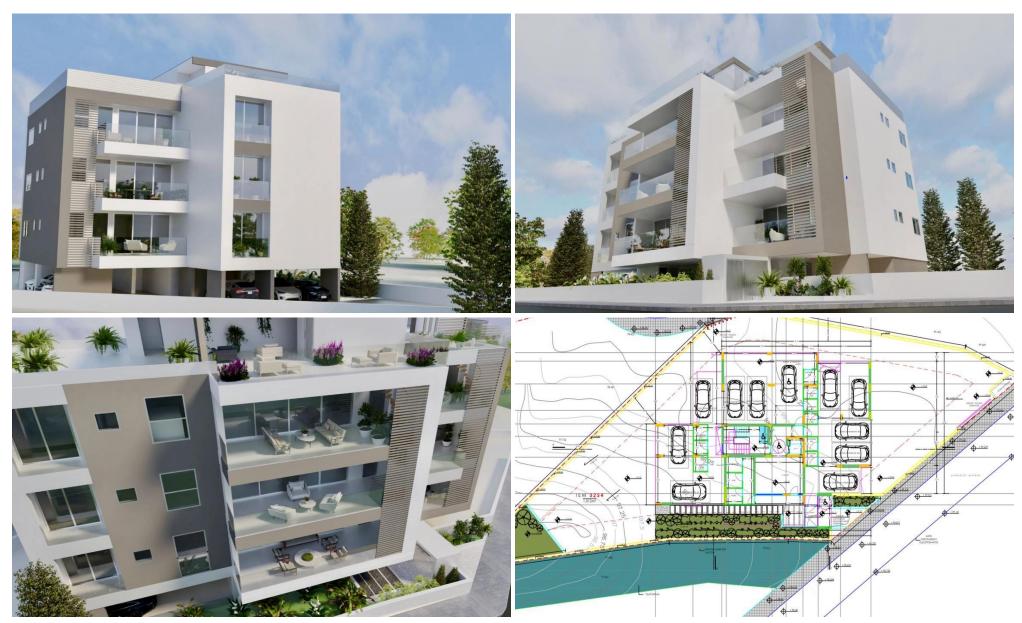

## 2 Bedroom Apartment for Sale in Limassol - Agia Fyla

A modern project in Agia Fyla area, Limassol.

A 3-story building offers 9 residential units, a rooftop garden, spacious storage areas and covered parking spots. Key Features

Solar panels
Sea view
Underfloor heating
24 h security
Roof garden area
Energy efficiency rating A

AVAILABILITY
Apartment 3rd floor

Internal area 85,70 sq.m. Covered veranda 6,90 sq.m. Uncovered verandas 10,35 sq.m.

There are more apartments available in this project.

Project Status: Under study

| Property Info | Plot / Area Info | Additional info  |                  |  |
|---------------|------------------|------------------|------------------|--|
|               |                  | Reference Number | 52815            |  |
|               |                  | Property type    | <b>Apartment</b> |  |

Covered Area 93
Heating Yes

Condition Under Construction
Construction Year 2025

Construction Year 2025
Bathrooms 2

Amenities Location

**Location:** Limassol - Agia Fyla Region: **Limassol** 

**Price: €415 000 + VAT** 