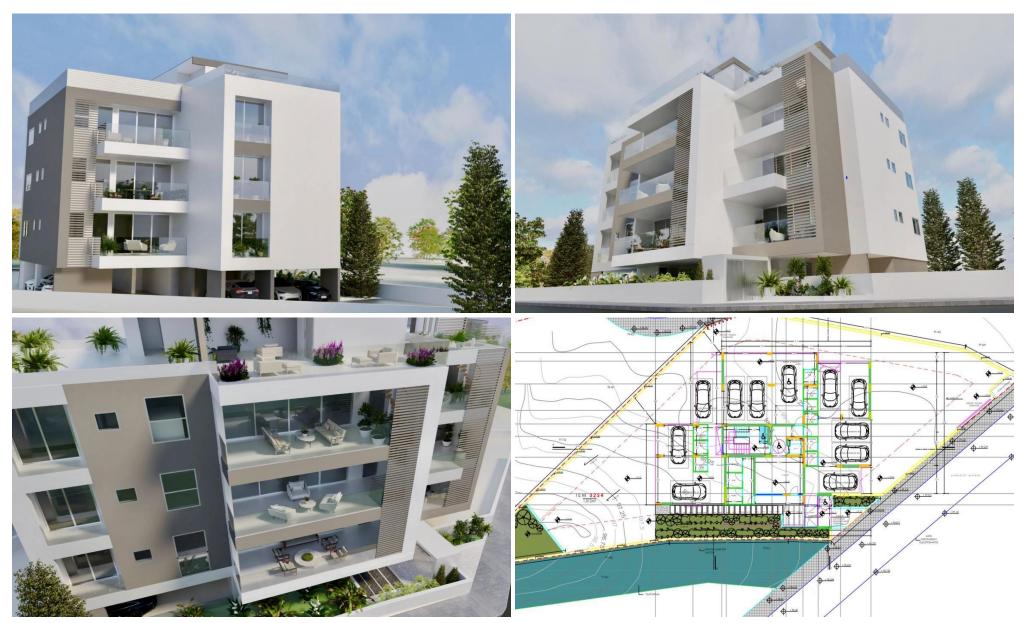

## 2 Bedroom Apartment for Sale in Limassol - Agia Fyla

A modern project in Agia Fyla area, Limassol.

A 3-story building offers 9 residential units, a rooftop garden, spacious storage areas and covered parking spots. Key Features

Solar panels
Sea view
Underfloor heating
24 h security
Roof garden area
Energy efficiency rating A

AVAILABILITY
Apartment 3rd floor

Internal area 86,60 sq.m. Covered veranda 18,80 sq.m. Uncovered verandas 57,90 sq.m.

There are more apartments available in this project.

Project Status: Under study

| Property Info | Plot / Area Info | Additional info  |       |  |
|---------------|------------------|------------------|-------|--|
|               |                  | Reference Number | 52816 |  |

1/5

Covered Area **105**Heating **Yes** 

Condition Under Construction
Construction Year 2025
Bathrooms 2

**Apartment** 

**Amenities** Location

Property type

**Location:** Limassol - Agia Fyla Region: **Limassol** 