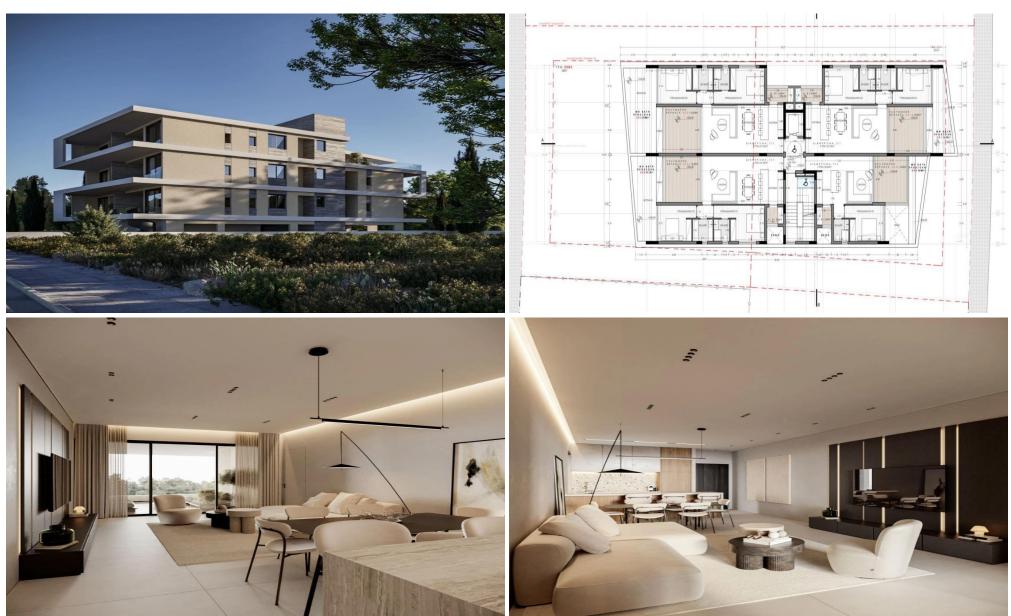

# 2 Bedroom Apartment for Sale in Limassol - Agia Fyla

A modern project in Agia Fyla area, Limassol.

A 3-story building offers 11 residential units, a rooftop garden, spacious storage areas and covered parking spots. Key Features

1/6

6.8km from centre of Limassol Panoramic view 11 units with 1 & 2 & 3 bedroom flats 24h security Energy efficiency rating A

AVAILABILITY
Apartment 1st floor

Internal area 81,95 sq.m. Covered veranda 21,91 sq.m. Price 382.500 euro plus VAT

Apartment 2nd floor

Internal area 81,95 sq.m. Covered veranda 21,91 sq.m. Price 402.500 euro plus VAT

There are more apartments available in this project.

Pro...

Property Info Plot / Area Info

**Additional info** 