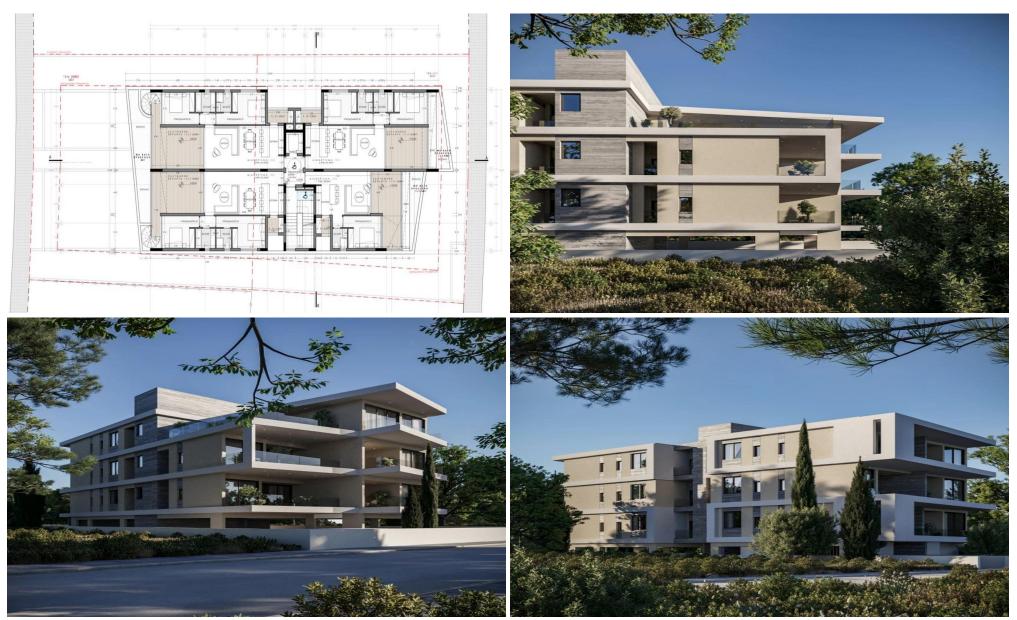

# 2 Bedroom Apartment for Sale in Limassol - Agia Fyla

A modern project in Agia Fyla area, Limassol.

A 3-story building offers 11 residential units, a rooftop garden, spacious storage areas and covered parking spots. Key Features

1/6

6.8km from centre of Limassol Panoramic view 11 units with 1 & 2 & 3 bedroom flats 24h security Energy efficiency rating A

AVAILABILITY
Apartment 1st floor

Internal area 81,95 sq.m. Covered veranda 21,91 sq.m. Price 382.500 euro plus VAT