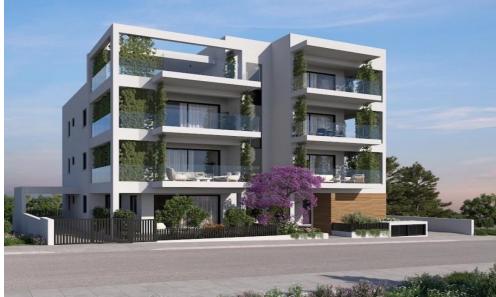

## 2 Bedroom Apartment for Sale in Columbia Area, Limassol District

This apartment is situated in the Columbia Area, Limassol the quietest and fully developed neighborhood in the city, strategically located in a logistics paradise.

AVAILABILITY
Apartment 1st floor

Internal areas 84 sq.m. Covered verandas 23 sq.m.

Delivery May 2025

Property Info Plot / Area Info

Covered Area 107