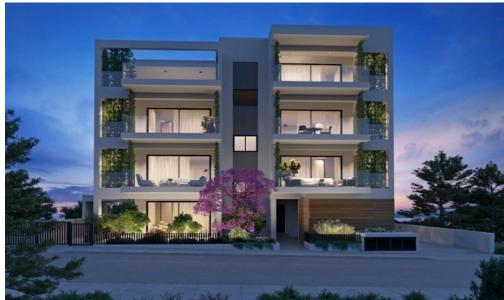

## 2 Bedroom Apartment for Sale in Columbia Area, Limassol District

This apartment is situated in the Columbia Area, Limassol the quietest and fully developed neighborhood in the city, strategically located in a logistics paradise.

AVAILABILITY
Apartment 1st floor

Internal areas 84 sq.m. Covered verandas 23 sq.m.

Delivery May 2025

Property Info Plot / Area Info

Covered Area 107