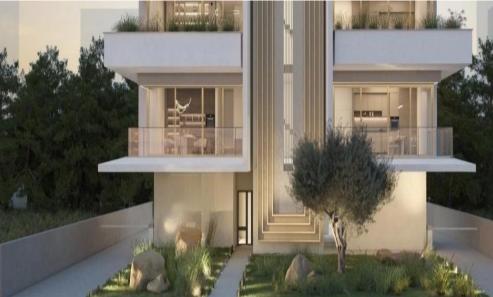

## 3 Bedroom Apartment for Sale in Nicosia District

For sale 3 bedroom penthouse with roof garden 80 sq m in a new building in the area of Strovolos, Nicosia. 2 covered parking places + 2 storage rooms. Easy access to the city center, an ideal 3-storey apartment building consisting of 5 energy-efficient Class A apartments. Comfortable interiors, spacious bedrooms, large main and auxiliary terraces for excellent functionality. Ceramic floors, Italian interior doors, armoured door, water-heated floor, installed photovoltaic system for common area electricity, installed split units in bedrooms and living area, solar water heater, thermal insulation, colour video door entry system, armoured security door with perimeter locking mechanism.