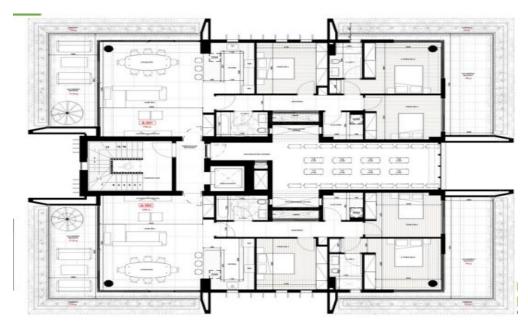

## 3 Bedroom Apartment for Sale in Nicosia District

For sale 3 bedroom penthouse with roof garden 80 sq m in a new building in the area of Strovolos, Nicosia. 2 covered parking places + 2 storage rooms. Easy access to the city center, an ideal 3-storey apartment building consisting of 5 energy-efficient Class A apartments. Comfortable interiors, spacious bedrooms, large main and auxiliary terraces for excellent functionality. Ceramic floors, Italian interior doors, armoured door, water-heated floor, installed photovoltaic system for common area electricity, installed split units in bedrooms and living area, solar water heater, thermal insulation, colour video door entry system, armoured security door with perimeter locking mechanism.

| Property Info     |                | Plot / Area Info |              | Additional info  |                  |
|-------------------|----------------|------------------|--------------|------------------|------------------|
| Covered Area      | 272            |                  |              | Reference Number | 105418           |
| Furnishing        | Unfurnished    | Darking          | Covered Ves  | Property type    | <b>Apartment</b> |
| Energy Efficiency | Α              | Parking          | Covered, Yes | Condition        | <b>Brand New</b> |
| Air Conditioning  | All rooms, Yes |                  |              | Bathrooms        | 3                |