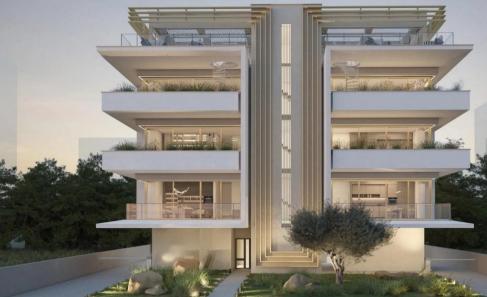

## 3 Bedroom Apartment for Sale in Nicosia District

For sale 3 bedroom penthouse with roof garden 80 sq m in a new building in the area of Strovolos, Nicosia. 2 covered parking places + 2 storage rooms. Easy access to the city center, an ideal 3-storey apartment building consisting of 5 energy-efficient Class A apartments. Comfortable interiors, spacious bedrooms, large main and auxiliary terraces for excellent functionality. Ceramic floors, Italian interior doors, armoured door, water-heated floor, installed photovoltaic system for common area electricity, installed split units in bedrooms and living area, solar water heater, thermal insulation, colour video door entry system, armoured security door with perimeter locking mechanism.