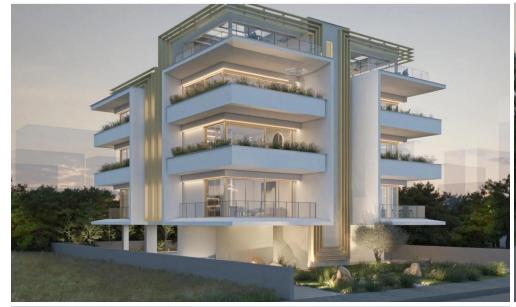

## 3 Bedroom Apartment for Sale in Nicosia District

For sale 3 bedroom penthouse with roof garden 80 sq m in a new building in the area of Strovolos, Nicosia. 2 covered parking places + 2 storage rooms. Easy access to the city center, an ideal 3-storey apartment building consisting of 5 energy-efficient Class A apartments. Comfortable interiors, spacious bedrooms, large main and auxiliary terraces for excellent functionality. Ceramic floors, Italian interior doors, armoured door, water-heated floor, installed photovoltaic system for common area electricity, installed split units in bedrooms and living area, solar water heater, thermal insulation, colour video door entry system, armoured security door with perimeter locking mechanism.