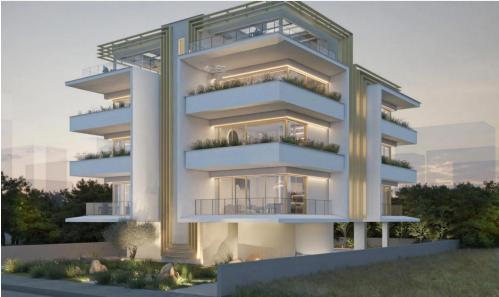

## 3 Bedroom Apartment for Sale in Nicosia District

For sale 3 bedroom penthouse with roof garden 80 sq m in a new building in the area of Strovolos, Nicosia. 2 covered parking places + 2 storage rooms. Easy access to the city center, an ideal 3-storey apartment building consisting of 5 energy-efficient Class A apartments. Comfortable interiors, spacious bedrooms, large main and auxiliary terraces for excellent functionality. Ceramic floors, Italian interior doors, armoured door, water-heated floor, installed photovoltaic system for common area electricity, installed split units in bedrooms and living area, solar water heater, thermal insulation, colour video door entry system, armoured security door with perimeter locking mechanism.