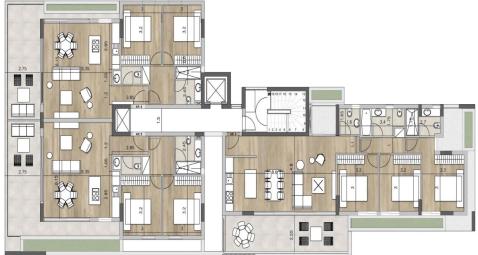

## 2 Bedroom Apartment for Sale in Germasogeia, Limassol District

The residential complex is located in the best area of Limassol, Agios Athanasios, it offers convenience and prestige with easy access to main roads and urban amenities. The project offers 12 luxury apartments with 2 and 3 bedrooms in a stylish setting. Relax and enjoy the outdoor life by the communal pool surrounded by lush greenery.

| Property Info     |             | Plot / Area Info |              | Additional info  |                  |
|-------------------|-------------|------------------|--------------|------------------|------------------|
| Covered Area      | 118         |                  |              | Reference Number | 102994           |
| Furnishing        | Unfurnished | Parking          | Covered, Yes | Property type    | <b>Apartment</b> |
| Energy Efficiency | N/A         | Parking          | Covered, res | Condition        | <b>Brand New</b> |
| Air Conditioning  | No          |                  |              | Bathrooms        | 2                |