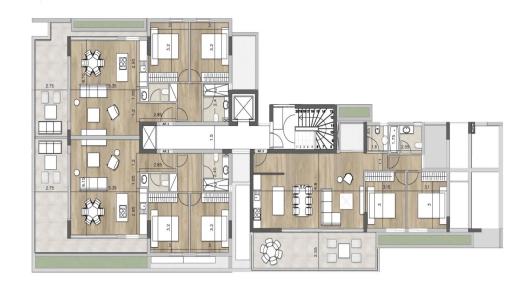

## 2 Bedroom Apartment for Sale in Germasogeia, Limassol District

The residential complex is located in the best area of Limassol, Agios Athanasios, it offers convenience and prestige with easy access to main roads and urban amenities. The project offers 12 luxury apartments with 2 and 3 bedrooms in a stylish setting. Relax and enjoy the outdoor life by the communal pool surrounded by lush greenery.

| Property Info     |             | Plot / Area Info |              | Additional info  |                  |
|-------------------|-------------|------------------|--------------|------------------|------------------|
| Covered Area      | 118         |                  |              | Reference Number | 102994           |
| Furnishing        | Unfurnished | Parking          | Covered, Yes | Property type    | <b>Apartment</b> |
| Energy Efficiency | N/A         | Parking          | Covered, res | Condition        | <b>Brand New</b> |
| Air Conditioning  | No          |                  |              | Bathrooms        | 2                |