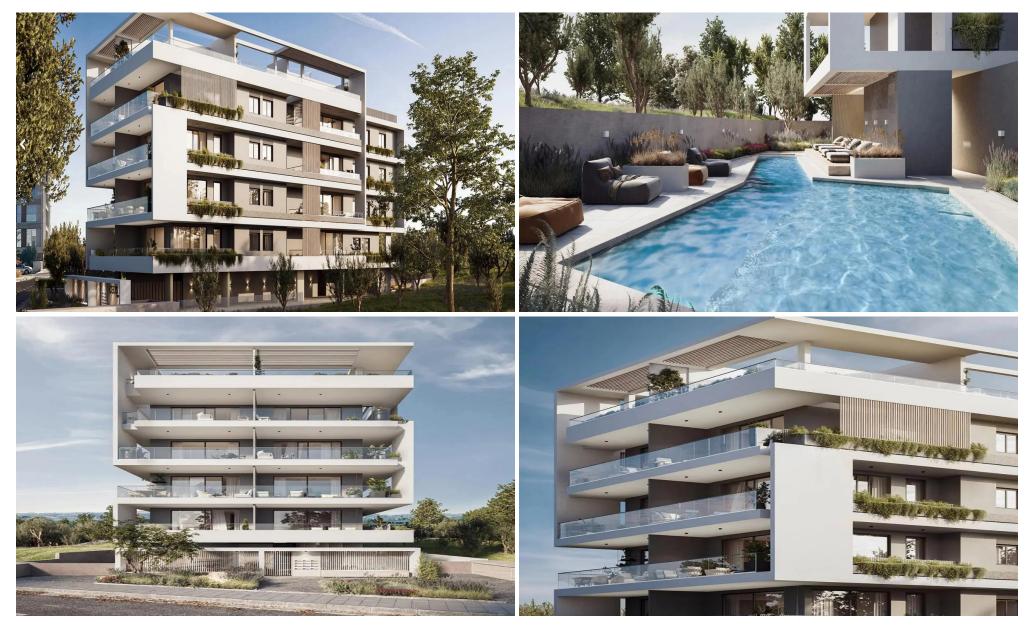

## 2 Bedroom Apartment for Sale in Germasogeia, Limassol District

The residential complex is located in the best area of Limassol, Agios Athanasios, it offers convenience and prestige with easy access to main roads and urban amenities. The project offers 12 luxury apartments with 2 and 3 bedrooms in a stylish setting. Relax and enjoy the outdoor life by the communal pool surrounded by lush greenery.

Amenities Location

Location: Germasogeia Region: Limassol

Price: €435 000 + VAT

VAT for this property is **€21,750** or **€82,650**. VAT usually is 19%. If it is your first purchase of property, you can have VAT reduced to 5% for the first 150sq.m. of the property.