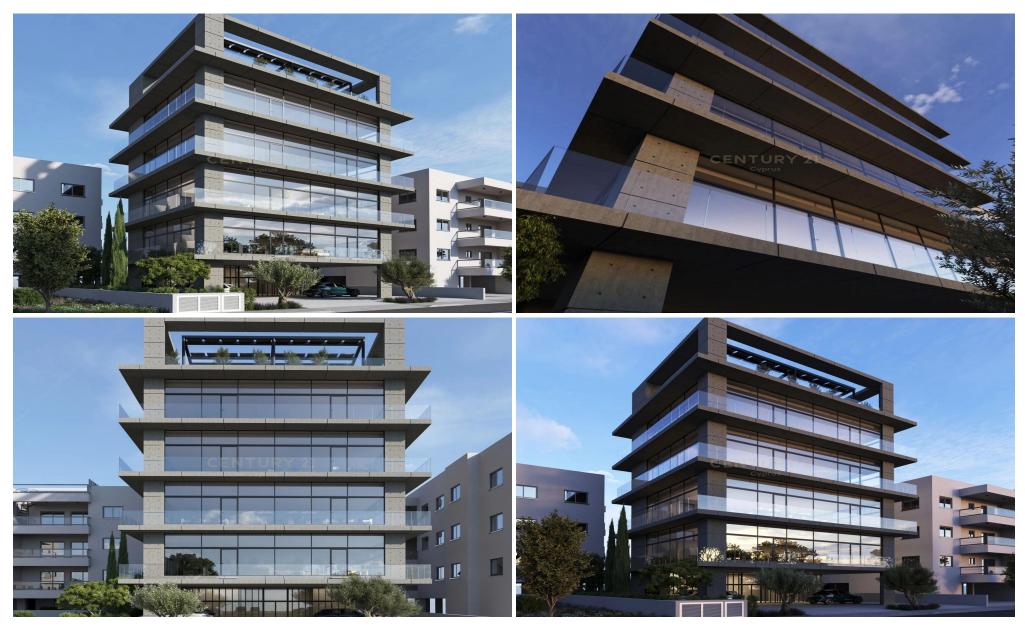

## 930m<sup>2</sup> Building for Sale in Limassol District

Office for sale in Limassol City: This off-plan property is set for delivery in June 2026 and offers a total area of 680 sq.m. plus a 250 sq.m. basement and a 61 sq.m. lobby, all on a 527 sq.m. plot. The building comprises four floors above the basement and includes 15 closed parking spaces. It features a 154 sq.m. roof garden, enhancing the property's appeal. Located close to the sea, mall, and city center in a residential area, this office space is ideal for businesses seeking a prime location with excellent amenities.