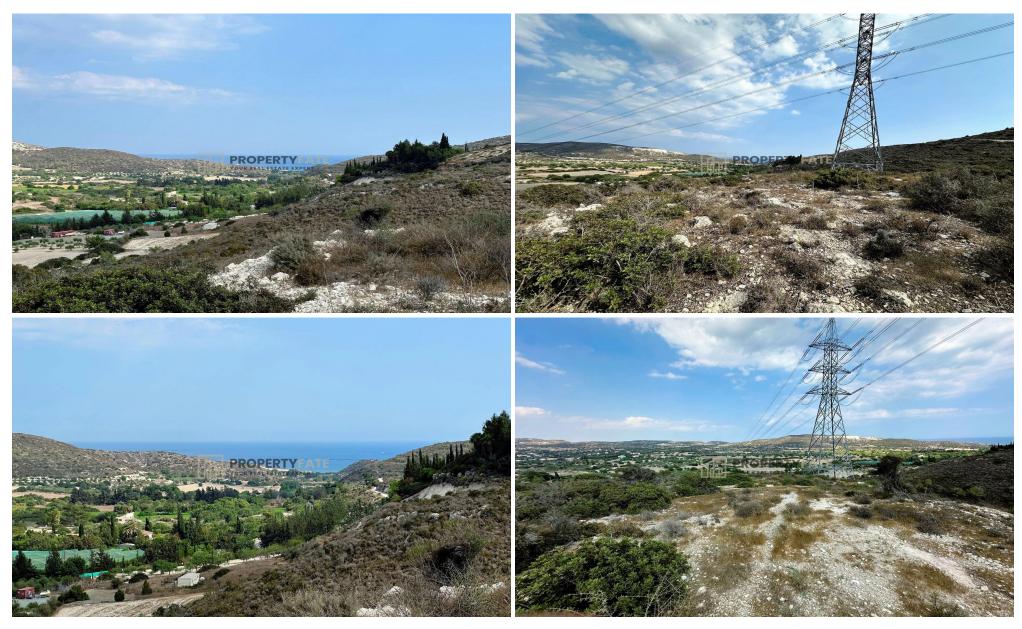

## 3,679m<sup>2</sup> Plot for Sale in Pentakomo, Limassol District

Elevated land for sale in Pentakomo, Limassol with beautiful Seaview and Mountainviews, close to Agios Georgios Alamanou Restaurant.

The land has access by an unofficial dirt road.

No access to water and electricity yet.

Near high voltage cables.

Size: 3679 sqm Planning zone: G3 Building Density: 10%

Coverage: 10%

Floors: 2 Height: 8.3 m

| <b>Property Info</b> | Plot / Area Info |      | Additional info  |                  |
|----------------------|------------------|------|------------------|------------------|
|                      | Plot area        | 3679 | Reference Number | 1347             |
|                      |                  |      | Property type    | Land and Plots   |
|                      |                  |      | Condition        | <b>Pre-Owned</b> |
|                      |                  |      | View             | Sea view         |