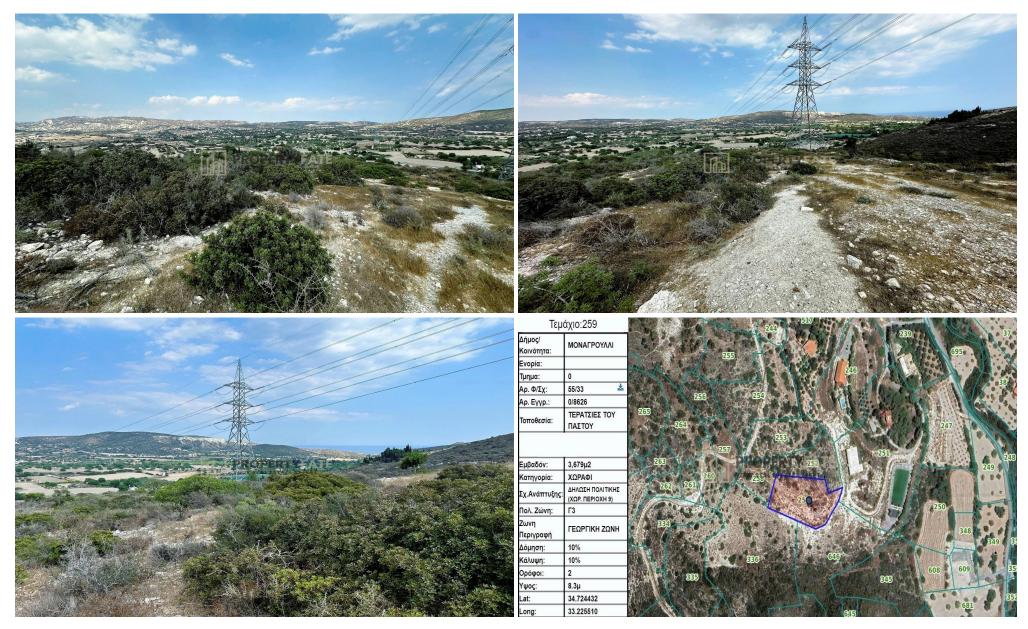

## 3,679m<sup>2</sup> Plot for Sale in Pentakomo, Limassol District

Elevated land for sale in Pentakomo, Limassol with beautiful Seaview and Mountainviews, close to Agios Georgios Alamanou Restaurant.

The land has access by an unofficial dirt road.

No access to water and electricity yet.

Near high voltage cables.

Size: 3679 sqm Planning zone: G3 Building Density: 10%

Coverage: 10%

Floors: 2 Height: 8.3 m

| <b>Property Info</b> | Plot / Area Info |      | Additional info  |                  |
|----------------------|------------------|------|------------------|------------------|
|                      | Plot area        | 3679 | Reference Number | 1347             |
|                      |                  |      | Property type    | Land and Plots   |
|                      |                  |      | Condition        | <b>Pre-Owned</b> |
|                      |                  |      | View             | Sea view         |