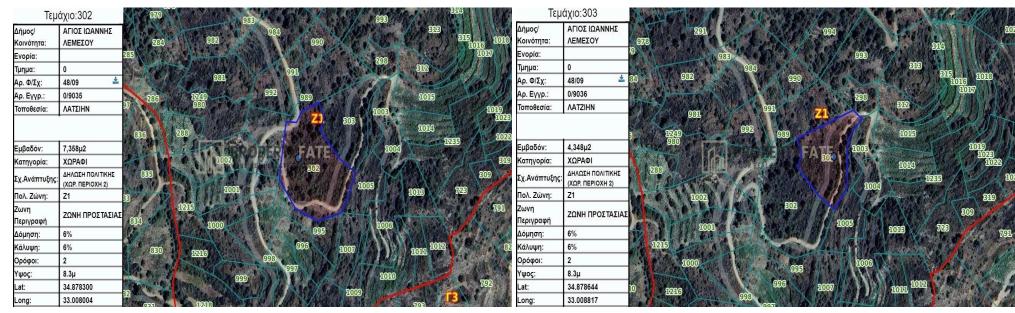

## 11,706m<sup>2</sup> Plot for Sale in Zoopigi, Limassol District

Two attached lands for sale between Agios Ioannis and Zoopigi in Limassol. The land has no official access to a road.

Features: Size: 7358+4348 sqm Planning zone: Z1 Building Density: 6% Coverage: 6% Floors: 2 Height: 8.3 m

| Property Info | Plot / Area Info |       | Additional info                   |                        |  |
|---------------|------------------|-------|-----------------------------------|------------------------|--|
|               | Plot area        | 11706 | Reference Number<br>Property type | 1350<br>Land and Plots |  |
|               | FILL di ed       | 11/00 | Condition                         | Pre-Owned              |  |
|               |                  |       | View                              | Mountains view         |  |
| Amenities     | Location         |       |                                   |                        |  |