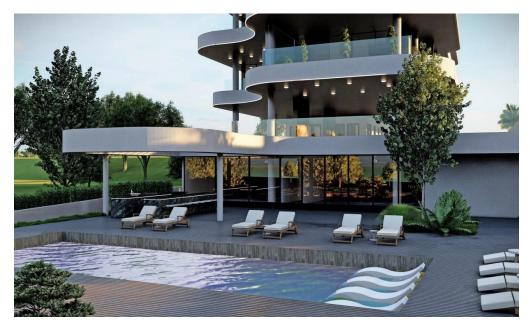

## 1 Bedroom Apartment for Sale in Limassol District

New project is located in the most sought-after part of Limassol- Potamos Germasogeia, just 50 m from the sea. Key Features

Walking distance to the sea
A complex of 23 apartments and 2 penthouses
Tourist area of Germasogeia, Limassol
Quiet location
High spec finishes
Underfloor heating
Controlled entry
Swimming pool and relaxation area
Video surveillance system
Landscape design
VRV Air conditioning system
Energy class A