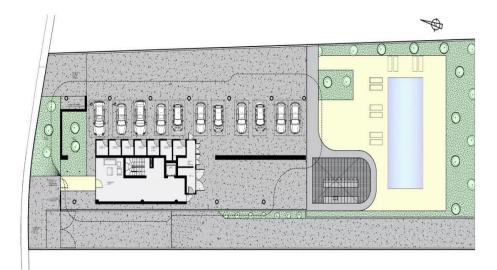

## 1 Bedroom Apartment for Sale in Limassol District

New project is located in the most sought-after part of Limassol- Potamos Germasogeia, just 50 m from the sea. Key Features

Walking distance to the sea
A complex of 23 apartments and 2 penthouses
Tourist area of Germasogeia, Limassol
Quiet location
High spec finishes
Underfloor heating
Controlled entry
Swimming pool and relaxation area
Video surveillance system
Landscape design
VRV Air conditioning system
Energy class A

AVAILABILITY
Apartment 2nd floor

Internal area 55 sq.m. Covered veranda 12 sq.m. Covered garden 10 sq.m.

There are more apartments available for sale in ...

Property Info Plot / Area Info Additional info