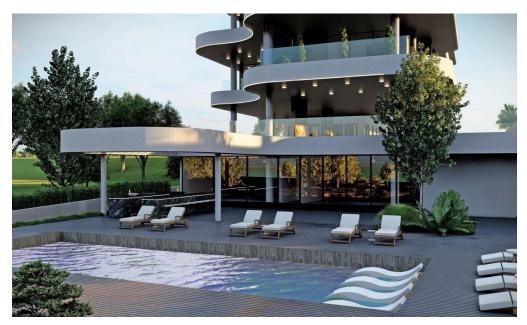

## 1 Bedroom Apartment for Sale in Limassol District

New project is located in the most sought-after part of Limassol- Potamos Germasogeia, just 50 m from the sea. Key Features

Walking distance to the sea
A complex of 23 apartments and 2 penthouses
Tourist area of Germasogeia, Limassol
Quiet location
High spec finishes
Underfloor heating
Controlled entry
Swimming pool and relaxation area
Video surveillance system
Landscape design
VRV Air conditioning system
Energy class A

s es es

Pool

Private, Yes

Location

Region: Limassol

Reference Number Property type Condition Construction Year

Bathrooms

Under Construction 2026 1