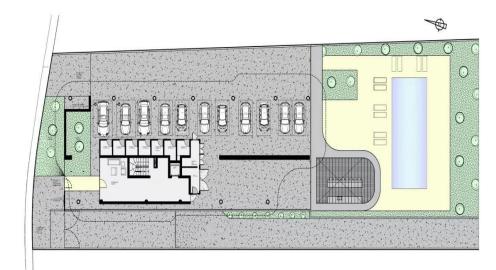

## 1 Bedroom Apartment for Sale in Limassol District

New project is located in the most sought-after part of Limassol- Potamos Germasogeia, just 50 m from the sea. Key Features

Walking distance to the sea
A complex of 23 apartments and 2 penthouses
Tourist area of Germasogeia, Limassol
Quiet location
High spec finishes
Underfloor heating
Controlled entry
Swimming pool and relaxation area
Video surveillance system
Landscape design
VRV Air conditioning system
Energy class A

s es es

Pool

Private, Yes

Location

Region: Limassol

Reference Number Property type Condition Construction Year

Bathrooms

Under Construction 2026 1