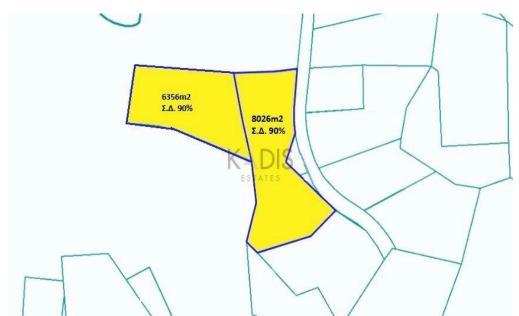

## 8,026m<sup>2</sup> Plot for Sale in Pyrgos Lemesou, Limassol District

- •Land Area 8.026m2
- Building Factor 10%
- •Cover Factor 10%

| Property Info | Plot / Area Info |      | Additional info  |                |
|---------------|------------------|------|------------------|----------------|
|               |                  |      | Reference Number | 6629           |
|               | Plot area        | 8026 | Property type    | Land and Plots |
|               |                  |      | Condition        | Pre-Owned      |