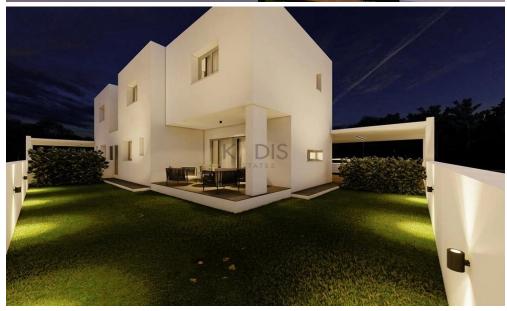

## 4 Bedroom House for Sale in Strovolos, Nicosia District

- •3+1 bedroom
- •3 W/C
- •Internal Area 170m2
- •Plot Area 269m2
- Covered Parking
- Storage
- •Energy Efficiency "A"
- Photovoltaic Panels

| Property Info               |                                               | Plot / Area Info     |                     | <b>Additional info</b>     |                    |
|-----------------------------|-----------------------------------------------|----------------------|---------------------|----------------------------|--------------------|
| Covered Area                | 170<br>Central Heating, Yes<br>All rooms, Yes | Plot area<br>Parking | 269<br>Covered, Yes | Reference Number           | 6690               |
| Heating<br>Air Conditioning |                                               |                      |                     | Property type<br>Condition | House<br>Brand New |
|                             |                                               |                      |                     | Bathrooms                  | 3                  |