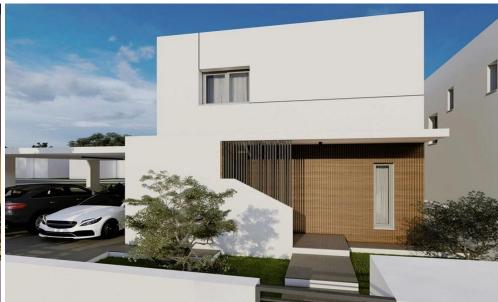

## 4 Bedroom House for Sale in Strovolos, Nicosia District

- •3+1 bedroom
- •3 W/C
- •Internal Area 170m2
- •Plot Area 269m2
- Covered Parking
- Storage
- •Energy Efficiency "A"
- Photovoltaic Panels

| Property Info               |                                               | Plot / Area Info     |                     | <b>Additional info</b>     |                    |
|-----------------------------|-----------------------------------------------|----------------------|---------------------|----------------------------|--------------------|
| Covered Area                | 170<br>Central Heating, Yes<br>All rooms, Yes | Plot area<br>Parking | 269<br>Covered, Yes | Reference Number           | 6690               |
| Heating<br>Air Conditioning |                                               |                      |                     | Property type<br>Condition | House<br>Brand New |
|                             |                                               |                      |                     | Bathrooms                  | 3                  |