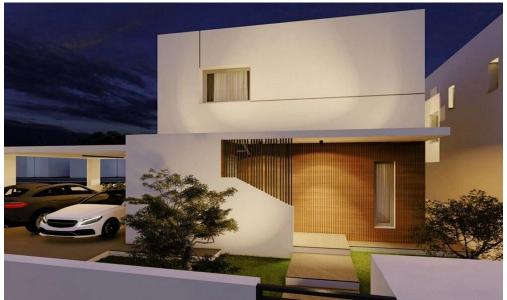

## 4 Bedroom House for Sale in Strovolos, Nicosia District

- •3+1 bedroom
- •3 W/C
- •Internal Area 170m2
- •Plot Area 269m2
- Covered Parking
- Storage
- •Energy Efficiency "A"
- Photovoltaic Panels

| Property Info               |                                               | Plot / Area Info     |                     | <b>Additional info</b>     |                    |
|-----------------------------|-----------------------------------------------|----------------------|---------------------|----------------------------|--------------------|
| Covered Area                | 170<br>Central Heating, Yes<br>All rooms, Yes | Plot area<br>Parking | 269<br>Covered, Yes | Reference Number           | 6690               |
| Heating<br>Air Conditioning |                                               |                      |                     | Property type<br>Condition | House<br>Brand New |
|                             |                                               |                      |                     | Bathrooms                  | 3                  |