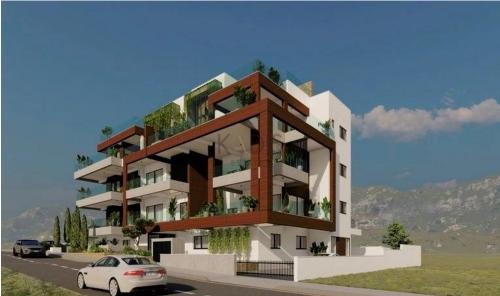

## 3 Bedroom Apartment for Sale in Limassol - Panthea

- •3 bedrooms
- •2 W/C
- •Internal Area 110.7m2
- •Covered Verandas 36.25m2
- Uncovered Verandas 29.27m2
- Covered Parking
- Storage
- Close to several amenities