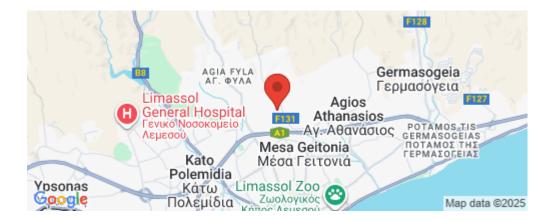

## Amenities Location

• Storage room Location: Limassol - Panthea Region: Limassol

Coordinates: **34.7114961** / **33.0352946** 

Price: €380 000 + VAT

VAT for this property is €19,000 or €72,200. VAT usually is 19%. If it is your first purchase of property, you can have VAT reduced to 5% for the first 150sq.m. of the property.