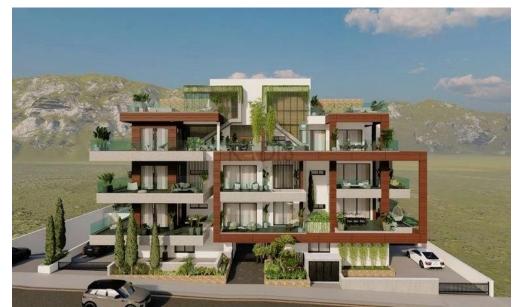

## 3 Bedroom Apartment for Sale in Limassol - Panthea

- •3 bedrooms
- •2 W/C
- •Internal Area 110.7m2
- •Covered Verandas 36.25m2
- Uncovered Verandas 29.27m2
- Covered Parking
- Storage
- Close to several amenities