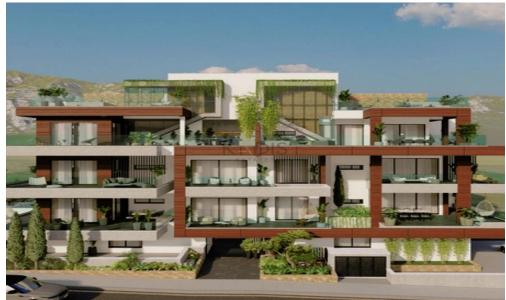

## 3 Bedroom Apartment for Sale in Limassol - Panthea

- •3 bedrooms
- •2 W/C
- •Internal Area 110.7m2
- •Covered Verandas 36.25m2
- Covered Parking
- Storage
- •Close to several amenities

| Property Info |     | Plot / Area Info |              |                  |                  |
|---------------|-----|------------------|--------------|------------------|------------------|
|               |     |                  |              | Reference Number | 6705             |
| Covered Area  | 111 | Parking          | Covered, Yes | Property type    | Apartment        |
|               |     |                  |              | Condition        | <b>Brand New</b> |
|               |     |                  |              | Bathrooms        | 2                |