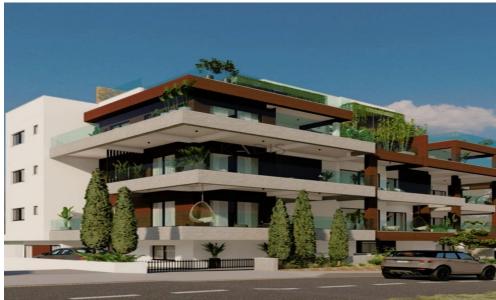

## 3 Bedroom Apartment for Sale in Limassol - Panthea

- •3 bedrooms
- •2 W/C
- •Internal Area 110.7m2
- •Covered Verandas 36.25m2
- Covered Parking
- Storage
- •Close to several amenities

| Property Info |     | Plot / Area Info |              |                  |                  |
|---------------|-----|------------------|--------------|------------------|------------------|
|               |     |                  |              | Reference Number | 6705             |
| Covered Area  | 111 | Parking          | Covered, Yes | Property type    | Apartment        |
|               |     |                  |              | Condition        | <b>Brand New</b> |
|               |     |                  |              | Bathrooms        | 2                |