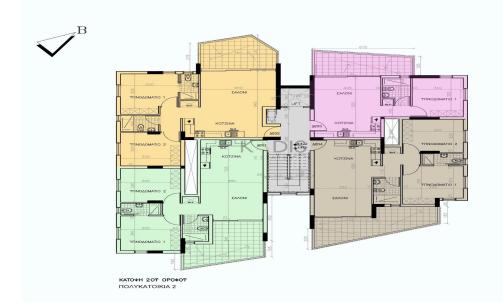

#### 2 Bedroom Apartment for Sale in Tseri, Nicosia District

| <ul> <li>2 bedrooms</li> <li>2 W/C</li> <li>Internal Area 75.7m2</li> <li>Covered Verandas 11n</li> <li>Covered Parking</li> <li>Storage</li> <li>Energy Efficiency "A"</li> </ul> | m2               | Kato Deftera       Δευτερά         Δευτερά       Four Day Clearance         Pano Deftera       Γ         Πάνω Δευτερά       F         Psimolofou       Γ         Ψίμολόφου       Γ         Ergates       Εργάτες         ΒΙΟΜΗΧΑΝΙΚΗ       Π         Ερία       ΒΙΟΜΗΧΑΝΙΚΗ         Παραστα       ΒΙΟΜΗΧΑΝΙΚΗ         Παραστα       ΒΙΟΜΗΧΑΝΙΚΗ         Παραστα       ΒΙΟΜΗΧΑΝΙΚΗ         Παραστα       ΒΙΟΜΗΧΑΝΙ         Παραστα       ΒΙΟΜΗΧΑΝΙ         Παραστα       ΒΙΟΜΗΧΑΝΙ         Παραστα       ΒΙΟΜΗΧΑΝ         Παραστα       ΒΙΟΜΗΧΑΝ         Παραστα       ΒΙΟΜΗΧΑΝ         Παραστα       ΒΙΟΜΗΧΑΝ         Παραστα       Θυστα         Παραστα       Θυστα         Παραστα       Βιο Μα         Παραστα       Θυστα         Βιο Μα       Βιο Μα         Γ       Βιο Μα         Παραστα       Θυστα         Παραστα       Θυστα         Παραστα       Θυστα         Παραστα       Θυστα         Παραστα       Θυστα         Παραστα       Θυστα <td< th=""><th>HEA<br/>IKH<br/>ALOY</th></td<> | HEA<br>IKH<br>ALOY |  |
|------------------------------------------------------------------------------------------------------------------------------------------------------------------------------------|------------------|----------------------------------------------------------------------------------------------------------------------------------------------------------------------------------------------------------------------------------------------------------------------------------------------------------------------------------------------------------------------------------------------------------------------------------------------------------------------------------------------------------------------------------------------------------------------------------------------------------------------------------------------------------------------------------------------------------------------------------------------------------------------------------------------------------------------------------------------------------------------------------------------------------------------------------------------------------------------------------------------------------|--------------------|--|
| Property Info                                                                                                                                                                      | Plot / Area Info | Additional info                                                                                                                                                                                                                                                                                                                                                                                                                                                                                                                                                                                                                                                                                                                                                                                                                                                                                                                                                                                          | Additional info    |  |
|                                                                                                                                                                                    |                  | Reference Number 6725                                                                                                                                                                                                                                                                                                                                                                                                                                                                                                                                                                                                                                                                                                                                                                                                                                                                                                                                                                                    |                    |  |
| Covered Area 76                                                                                                                                                                    |                  | Property type Apartment                                                                                                                                                                                                                                                                                                                                                                                                                                                                                                                                                                                                                                                                                                                                                                                                                                                                                                                                                                                  |                    |  |
| Air Conditioning All rooms, Yes                                                                                                                                                    |                  | Condition Brand New                                                                                                                                                                                                                                                                                                                                                                                                                                                                                                                                                                                                                                                                                                                                                                                                                                                                                                                                                                                      |                    |  |
|                                                                                                                                                                                    |                  | Bathrooms 2                                                                                                                                                                                                                                                                                                                                                                                                                                                                                                                                                                                                                                                                                                                                                                                                                                                                                                                                                                                              |                    |  |
| Amenities                                                                                                                                                                          | Location         |                                                                                                                                                                                                                                                                                                                                                                                                                                                                                                                                                                                                                                                                                                                                                                                                                                                                                                                                                                                                          |                    |  |
|                                                                                                                                                                                    | Location: Tseri  | Region: Nicosia                                                                                                                                                                                                                                                                                                                                                                                                                                                                                                                                                                                                                                                                                                                                                                                                                                                                                                                                                                                          |                    |  |