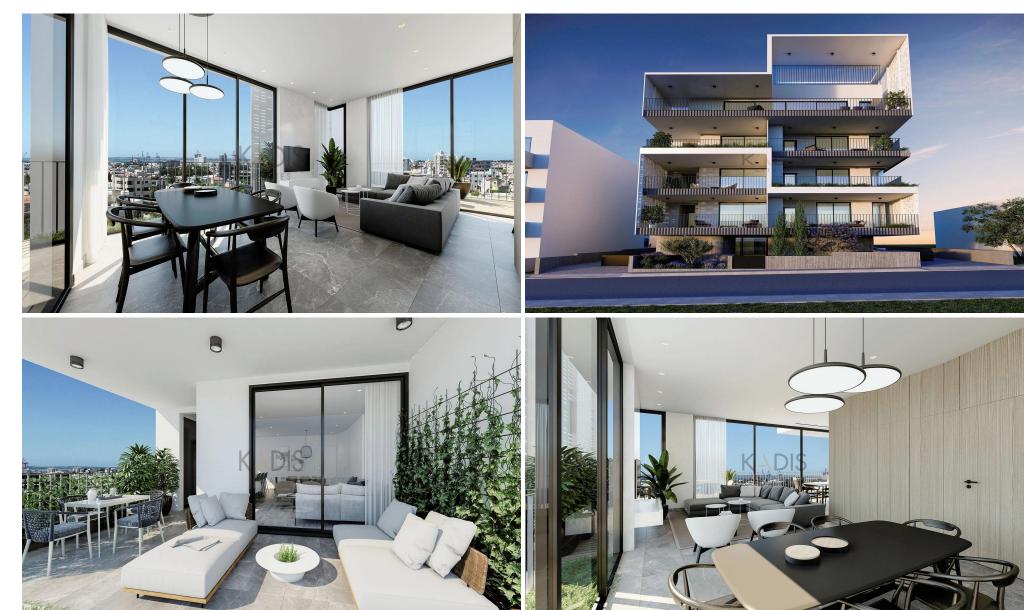

# 2 Bedroom Apartment for Sale in Limassol District

- •2 bedrooms
- •2 W/C
- •Internal Area 82m2
- Covered Veranda 18m2
- Covered Parking
- Storage
- Energy Efficiency "A"

| Property Info | Plot / Area Info      |
|---------------|-----------------------|
| TOPCILY IIIIO | 1 101 / 711 041 11110 |