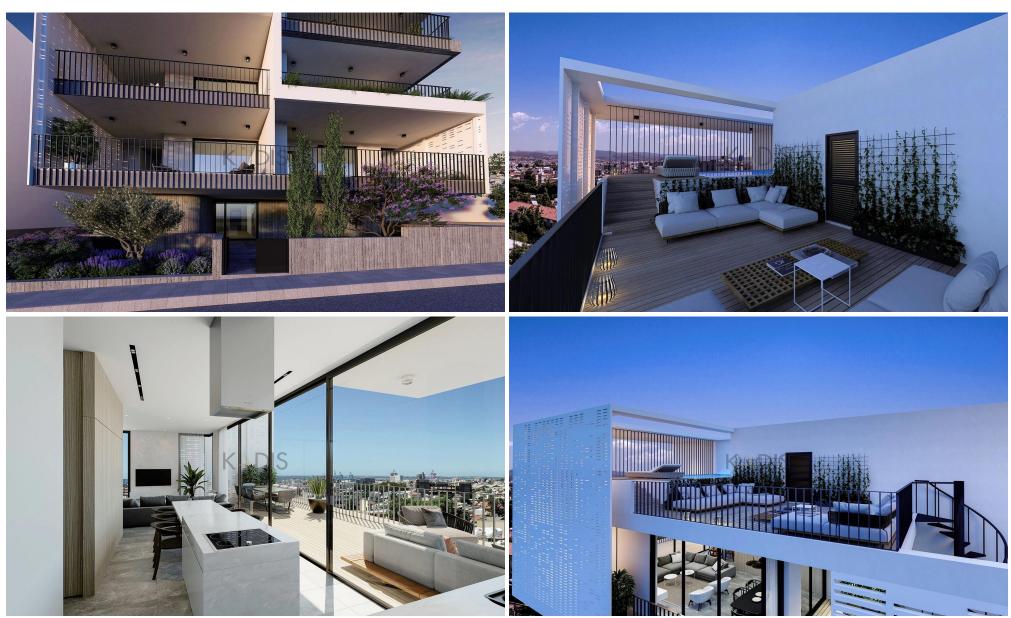

# 2 Bedroom Apartment for Sale in Limassol District

- •2 bedrooms
- •2 W/C
- •Internal Area 82m2
- Covered Veranda 18m2
- Covered Parking
- Storage
- Energy Efficiency "A"

| Property Info | Plot / Area Info      |
|---------------|-----------------------|
| TOPCILY IIIIO | 1 101 / 711 041 11110 |